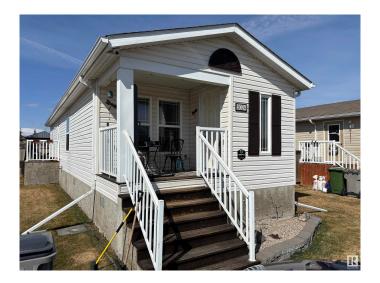

# \$131,900 - 3024 Aspen Wynd, Leduc

MLS® #E4431120

#### \$131,900

2 Bedroom, 1.00 Bathroom, 886 sqft Land Lease Community on 0.00 Acres

Suntree (Leduc), Leduc, AB

Welcome to Aspen Creek, a charming 886 sqft single wide modular home offering 2 bedrooms and a 4-piece main bathroom. The bright and open layout includes a spacious living room, kitchen, and dining area, with plenty of kitchen storage and a window over the sink. Enjoy the comfort of a covered front veranda with privacy screens and a double concrete parking pad. The backyard boasts a raised deck and gazebo, ideal for summer BBQs, along with a newer large shed for added storage. This carpet-free home features new laminate flooring in the primary bedroom, a recently repaired furnace with a new motherboard, a newer hot water tank, and fresh ceiling paint. Well cared for and move-in ready, this home is conveniently located near all amenities, the Edmonton International Airport, parks, schools, shopping, and golfâ€"an excellent fit for empty nesters!