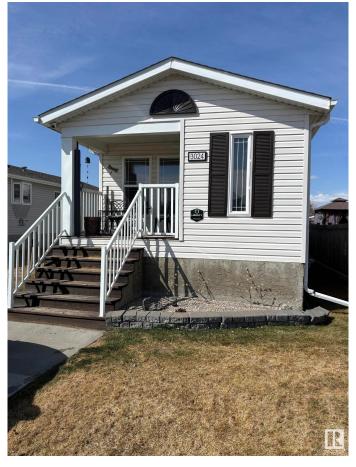

# \$131,900 - 3024 Aspen Wynd, Leduc

MLS® #E4431120

#### \$131,900

2 Bedroom, 1.00 Bathroom, 886 sqft Land Lease Community on 0.00 Acres

Suntree (Leduc), Leduc, AB

Welcome to Aspen Creek, a charming 886 sqft single wide modular home offering 2 bedrooms and a 4-piece main bathroom. The bright and open layout includes a spacious living room, kitchen, and dining area, with plenty of kitchen storage and a window over the sink. Enjoy the comfort of a covered front veranda with privacy screens and a double concrete parking pad. The backyard boasts a raised deck and gazebo, ideal for summer BBQs, along with a newer large shed for added storage. This carpet-free home features new laminate flooring in the primary bedroom, a recently repaired furnace with a new motherboard, a newer hot water tank, and fresh ceiling paint. Well cared for and move-in ready, this home is conveniently located near all amenities, the Edmonton International Airport, parks, schools, shopping, and golfâ€"an excellent fit for empty nesters!