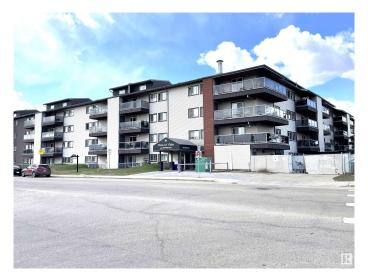

# \$105,000 - 216 600 Kirkness Road, Edmonton

MLS® #E4431117

## \$105,000

2 Bedroom, 1.00 Bathroom, 794 sqft Condo / Townhouse on 0.00 Acres

Kirkness, Edmonton, AB

Great value! \*\*\*\*\* Features: \*\* Right next to Kirkness School. \*\* View of greenspace & schoolyard. \*\* Two spacious & bright bedrooms. \*\* Master bedroom with a walk-through closet and ensuite access to the 4-piece bath. \*\* Out-venting hoodfan. \*\* East-facing covered balcony with a storage room. \*\* Building with Elevator. \*\* Close to Manning Town Centre; Convenient public transit (bus & LRT Clareview station ) & Quick access to Anthony Henday Freeway. \*\* Well-managed reserve fund. \*\*\*\*\* Home is what you make it! Move in & Enjoy living!!

# **Essential Information**

MLS® # E4431117 Price \$105,000

Bedrooms 2
Bathrooms 1.00
Full Baths 1
Square Footage 794
Acres 0.00

Year Built 1981

Type Condo / Townhouse

Style Single Level Apartment

Lowrise Apartment