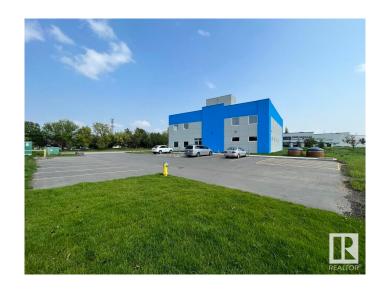

### \$0

0 Bedroom, 0.00 Bathroom, Office on 0.00 Acres

Edmonton Research & Development Park, Edmonton, AB

OFFICE SPACE FOR LEASE – EDMONTON RESEARCH PARK An excellent opportunity to LEASE SECOND-FLOOR OFFICE SPACE in the highly sought-after EDMONTON RESEARCH PARK. SHELL CONDITION with flexible demising options from 1,000 – 5,400 SQ. FT.± Features **ELEVATOR ACCESS and ABUNDANT** NATURAL LIGHT throughout each unit Ideally located within a vibrant RESIDENTIAL AND COMMERCIAL CORRIDOR, suitable for a variety of professional uses Conveniently positioned JUST OFF PARSONS ROAD AND 23RD AVENUE, with direct access to **GATEWAY BOULEVARD AND CALGARY** TRAIL AMPLE SURFACE PARKING available at no charge Perfect for businesses seeking CUSTOMIZABLE SPACE in a thriving and accessible location.