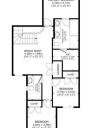

### \$595.000

3 Bedroom, 3.00 Bathroom, 1.905 sqft Rural on 0.11 Acres

Irvine Creek, Rural Leduc County, AB

BRAND NEW ~ READY to MOVE IN ~ SEPARATE ENTRANCE - Located in the modern community of Irvine Creek just a short drive to Beaumont, Leduc and Edmonton. Uniquely situated between Beaumont and Leduc, Irvine Creek is a brand new modern development close to schools, shopping the Edmonton International Airport and all the necessary services. The home at just under 2000sqft is ready to move into with even the garage being fully finished. With a modern kitchen overlooking a two storey living room with a gorgeous fireplace anchoring the bright space. Flooded with natural light from the large windows, the home feels significantly larger than it is. There's a main floor den that can be easily converted to a fourth bedroom, and it comes with a full bath on the main. There's a bonus room on the upper level and a gorgeous owner's suite. The separate entrance means you have the option for a separate basement suite. Great curb appeal, a modern and stylish interior and comes with a \$5,000 appliance credit.

#### **Essential Information**

MLS®# E4430917 Price \$595,000

MAIN FLOOR SECOND FLOOR

Bedrooms 3

Bathrooms 3.00

Full Baths 3

Square Footage 1,905

Acres 0.11