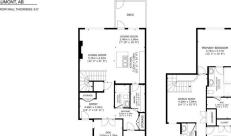

### \$595.000

3 Bedroom, 3.00 Bathroom, 1.905 sqft Rural on 0.11 Acres

Irvine Creek, Rural Leduc County, AB

BRAND NEW ~ READY to MOVE IN ~ SEPARATE ENTRANCE - Located in the modern community of Irvine Creek just a short drive to Beaumont, Leduc and Edmonton. Uniquely situated between Beaumont and Leduc, Irvine Creek is a brand new modern development close to schools, shopping the Edmonton International Airport and all the necessary services. The home at just under 2000sqft is ready to move into with even the garage being fully finished. With a modern kitchen overlooking a two storey living room with a gorgeous fireplace anchoring the bright space. Flooded with natural light from the large windows, the home feels significantly larger than it is. There's a main floor den that can be easily converted to a fourth bedroom, and it comes with a full bath on the main. There's a bonus room on the upper level and a gorgeous owner's suite. The separate entrance means you have the option for a separate basement suite. Great curb appeal, a modern and stylish interior and comes with a \$5,000 appliance credit.

#### **Essential Information**

MLS®# E4430917 Price \$595,000

MAIN FLOOR SECOND FLOOR

Bedrooms 3

Bathrooms 3.00

Full Baths 3

Square Footage 1,905

Acres 0.11