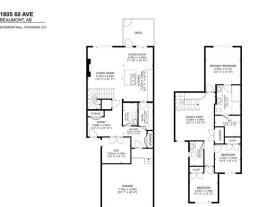

## **Essential Information**

MLS® # E4430917 Price \$595,000

MAIN FLOOR

SECOND FLOOR

MAIN 914 SQ.FT SECOND 990 SQ.FT TOTAL RMS AREA 1904 SQ.FT Bedrooms 3

Bathrooms 3.00

Full Baths 3

Square Footage 1,905