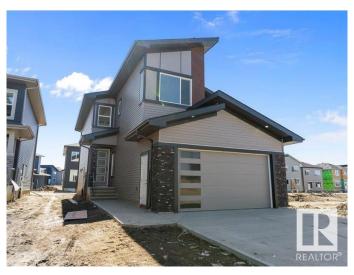

# \$595,000

3 Bedroom, 3.00 Bathroom, 1,905 sqft Rural on 0.11 Acres

Irvine Creek, Rural Leduc County, AB

BRAND NEW ~ READY to MOVE IN ~ SEPARATE ENTRANCE - Located in the modern community of Irvine Creek just a short drive to Beaumont, Leduc and Edmonton. Uniquely situated between Beaumont and Leduc, Irvine Creek is a brand new modern development close to schools, shopping the Edmonton International Airport and all the necessary services. The home at just under 2000sqft is ready to move into with even the garage being fully finished. With a modern kitchen overlooking a two storey living room with a gorgeous fireplace anchoring the bright space. Flooded with natural light from the large windows, the home feels significantly larger than it is. There's a main floor den that can be easily converted to a fourth bedroom, and it comes with a full bath on the main. There's a bonus room on the upper level and a gorgeous owner's suite. The separate entrance means you have the option for a separate basement suite. Great curb appeal, a modern and stylish interior and comes with a \$5,000 appliance credit.

Built in 2024