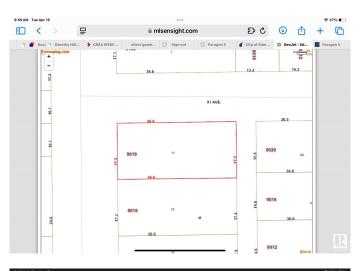

#### \$595,000

0 Bedroom, 0.00 Bathroom, Single Family on 0.00 Acres

Bonnie Doon, Edmonton, AB

ATTENTION BUILDERS & DEVELOPERS!! THIS CORNER LOT IS 36.6M X 17.2M, ZONED RF3 AND PERFECT FOR REDEVELOPMENT. THIS PROPERTY IS CONSIDERED AS LOT VALUE ONLY AND WILL BE SOLD "AS IS WITH NO WARRANTEES OR GUARANTEES.― GOING TO TAKE TIME FOR PERMITTING? SELLER IS WILLING TO RENT BACK ON A MONTH TO MONTH BASIS.

### **Community Information**

| Address     | 9019 89 Street |
|-------------|----------------|
| Area        | Edmonton       |
| Subdivision | Bonnie Doon    |
| City        | Edmonton       |
| County      | ALBERTA        |
| Province    | AB             |
| Postal Code | T6C 3K7        |