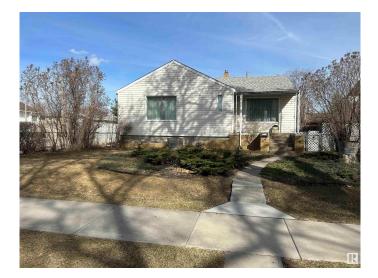

#### \$595,000

0 Bedroom, 0.00 Bathroom, Single Family on 0.00 Acres

Bonnie Doon, Edmonton, AB

ATTENTION BUILDERS & DEVELOPERS!! THIS CORNER LOT IS 36.6M X 17.2M, ZONED RF3 AND PERFECT FOR REDEVELOPMENT. THIS PROPERTY IS CONSIDERED AS LOT VALUE ONLY AND WILL BE SOLD "AS IS WITH NO WARRANTEES OR GUARANTEES.― GOING TO TAKE TIME FOR PERMITTING? SELLER IS WILLING TO RENT BACK ON A MONTH TO MONTH BASIS.

## Exterior

Exterior Features Back Lane, Corner Lot, Flat Site, Public Transportation, Schools, Shopping Nearby