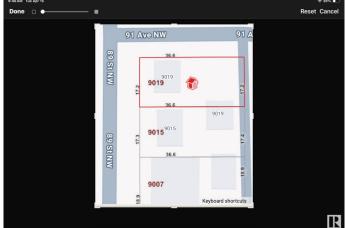

#### \$595,000

0 Bedroom, 0.00 Bathroom, Single Family on 0.00 Acres

Bonnie Doon, Edmonton, AB

ATTENTION BUILDERS & DEVELOPERS!! THIS CORNER LOT IS 36.6M X 17.2M, ZONED RF3 AND PERFECT FOR REDEVELOPMENT. THIS PROPERTY IS CONSIDERED AS LOT VALUE ONLY AND WILL BE SOLD "AS IS WITH NO WARRANTEES OR GUARANTEES.― GOING TO TAKE TIME FOR PERMITTING? SELLER IS WILLING TO RENT BACK ON A MONTH TO MONTH BASIS.

### **Community Information**

| Address     | 9019 89 Street |
|-------------|----------------|
| Area        | Edmonton       |
| Subdivision | Bonnie Doon    |
| City        | Edmonton       |
| County      | ALBERTA        |
| Province    | AB             |
| Postal Code | T6C 3K7        |