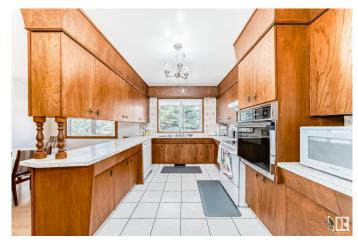

### \$1,750,000

0 Bedroom, 0.00 Bathroom, Land Commercial on 0.00 Acres

Edmonton Energy And Technology Park, Edmonton, AB

Looking for HAPPINESS? 19.5 acres of prime country living and future developable land in the Edmonton Energy and Technology Park. This hobby farm is fenced with several outbuildings and animal corrals that have accommodated chickens, sheep, cattle, and even a donkey and llama. The best part of this country living is you are still in Edmonton with agricultural zoning and lower taxes. The custom built 2643 square foot bungalow has 5 bedrooms and 3 bathrooms on the main floor with direct access from breezeway to triple garage. A partially finished wide open basement has a separate entrance with an extra room and full bathroom. All this surrounded by mature trees with a large garden, flower beds, and a paved driveway. This is a one of a kind gorgeous property.