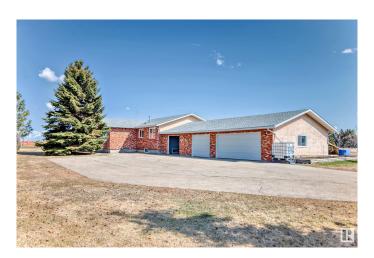

### \$1,750,000

0 Bedroom, 0.00 Bathroom, Land Commercial on 0.00 Acres

Edmonton Energy And Technology Park, Edmonton, AB

Looking for HAPPINESS? 19.5 acres of prime country living and future developable land in the Edmonton Energy and Technology Park. This hobby farm is fenced with several outbuildings and animal corrals that have accommodated chickens, sheep, cattle, and even a donkey and llama. The best part of this country living is you are still in Edmonton with agricultural zoning and lower taxes. The custom built 2643 square foot bungalow has 5 bedrooms and 3 bathrooms on the main floor with direct access from breezeway to triple garage. A partially finished wide open basement has a separate entrance with an extra room and full bathroom. All this surrounded by mature trees with a large garden, flower beds, and a paved driveway. This is a one of a kind gorgeous property.