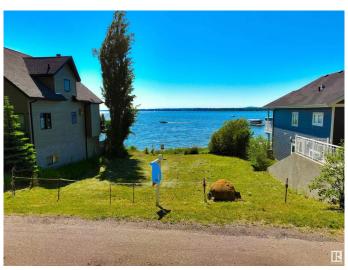

# \$350,000

0 Bedroom, 0.00 Bathroom, Rural on 0.13 Acres

Seba Beach, Rural Parkland County, AB

Build your dream home in the heart of Seba Beach's exclusive waterfront community on this prime lot that offers rare riparian rights, granting you direct access to the water â€" ideal for installing a private dock or creating your own beach oasis. Whether it's swimming, boating, or enjoying a day on the lake, this property is the perfect launch point for four-season fun. With the old cabin removed (which had natural gas to it) and the lot cleared, it's ready for development. Imagine a custom-built retreat designed to maximize the expansive lake views, with seamless indoor-outdoor living and upscale amenities â€" all just steps from the Edmonton Yacht Club and the vibrant charm of Seba Beach. The property features unique dimensions (shortest sides 100.9' x 51.6') and offers an incredible opportunity to create a stunning lakeside getaway well below appraised and assessed value.

#### **Exterior**

Exterior Features Beach Access, Boating, Golf Nearby, Lake Access Property, Lake View,

Picnic Area, Playground Nearby, Schools, Shopping Nearby, Waterfront

Property