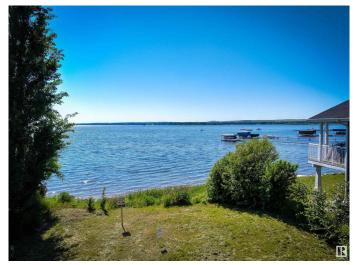

# \$350,000

0 Bedroom, 0.00 Bathroom, Rural on 0.13 Acres

Seba Beach, Rural Parkland County, AB

Build your dream home in the heart of Seba Beach's exclusive waterfront community on this prime lot that offers rare riparian rights, granting you direct access to the water â€" ideal for installing a private dock or creating your own beach oasis. Whether it's swimming, boating, or enjoying a day on the lake, this property is the perfect launch point for four-season fun. With the old cabin removed (which had natural gas to it) and the lot cleared, it's ready for development. Imagine a custom-built retreat designed to maximize the expansive lake views, with seamless indoor-outdoor living and upscale amenities â€" all just steps from the Edmonton Yacht Club and the vibrant charm of Seba Beach. The property features unique dimensions (shortest sides 100.9' x 51.6') and offers an incredible opportunity to create a stunning lakeside getaway well below appraised and assessed value.

#### **Exterior**

Exterior Features Beach Access, Boating, Golf Nearby, Lake Access Property, Lake View,

Picnic Area, Playground Nearby, Schools, Shopping Nearby, Waterfront

Property