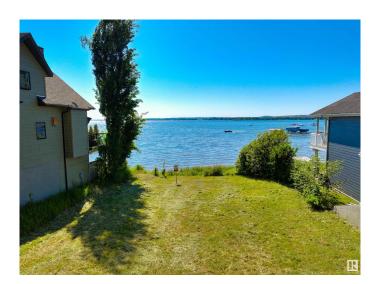

# \$350,000

0 Bedroom, 0.00 Bathroom, Rural on 0.13 Acres

Seba Beach, Rural Parkland County, AB

Build your dream home in the heart of Seba Beach's exclusive waterfront community on this prime lot that offers rare riparian rights, granting you direct access to the water â€" ideal for installing a private dock or creating your own beach oasis. Whether it's swimming, boating, or enjoying a day on the lake, this property is the perfect launch point for four-season fun. With the old cabin removed (which had natural gas to it) and the lot cleared, it's ready for development. Imagine a custom-built retreat designed to maximize the expansive lake views, with seamless indoor-outdoor living and upscale amenities â€" all just steps from the Edmonton Yacht Club and the vibrant charm of Seba Beach. The property features unique dimensions (shortest sides 100.9' x 51.6') and offers an incredible opportunity to create a stunning lakeside getaway well below appraised and assessed value.

#### **Exterior**

Exterior Features Beach Access, Boating, Golf Nearby, Lake Access Property, Lake View,

Picnic Area, Playground Nearby, Schools, Shopping Nearby, Waterfront

Property