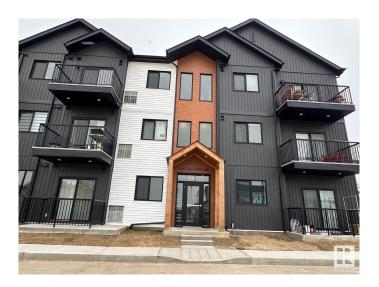

# \$1,700 - 104 9227 228 Street, Edmonton

MLS® #E4430849

#### \$1,700

2 Bedroom, 2.00 Bathroom, 754 sqft Rental on 0.00 Acres

Secord, Edmonton, AB

Discover exceptional value and modern living in West Secord. This immaculate 754 sqft 'Koselig' urban flat offers sophisticated Scandinavian design with desirable Nordic farmhouse touches. Inside, enjoy premium finishes including sleek quartz countertops, durable vinyl plank flooring, and a full suite of stainless steel appliances. Your year-round comfort is ensured with energy-efficient construction and included Air Conditioning. Benefit from truly maintenance-free living â€" all exterior upkeep is handled professionally, freeing up your time. This prime location provides not only ample visitor parking and proximity to excellent West Edmonton amenities, shopping, parks, and transit, but also boasts outstanding commuter access via the nearby Anthony Henday and Whitemud Drive. Offering bright, single-level living, this desirable residence is meticulously prepared and ready for immediate occupancy. Don't miss this opportunity