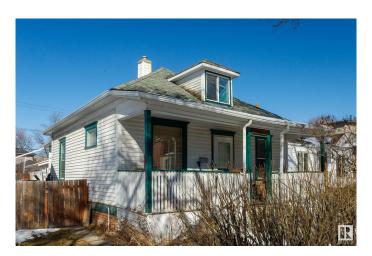

# \$165,000

2 Bedroom, 1.00 Bathroom, 853 sqft Single Family on 0.00 Acres

Alberta Avenue, Edmonton, AB

A crooked shell with sagging grace, The house still stands, but knows its place. A dirt-floor basement, walls that moan, A structure that's best left alone. On a quiet street with little sound, It's where true value can be found. The house may groan, but don't despairâ€" That garage alone is worth the care. Step outside and you will see, A garage that stands in victory. Two cars wide, both warm and bright, Insulated, sealed up tight. Heated walls for winter's chill, A perfect shop or hobby thrill. On a quiet street where silence stays, This rare garage steals all the praise. Set in Alberta Ave's strong heart, Where local shops and murals start. A thriving scene, both proud and true, With artists, cafes, something new.

Built in 1912

### **Exterior**

Exterior Wood, Asphalt

Exterior Features Back Lane, Fenced, Golf Nearby, Paved Lane, Playground Nearby,

Public Transportation, Schools, Shopping Nearby

Roof Asphalt Shingles
Construction Wood, Asphalt