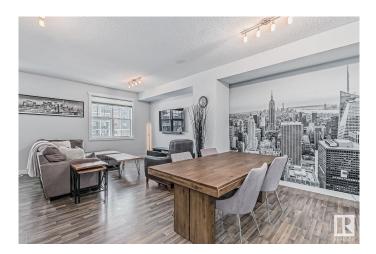

#### \$1,995

3 Bedroom, 2.50 Bathroom, 1,514 sqft Rental on 0.00 Acres

Klarvatten, Edmonton, AB

This beautifully maintained 3-bedroom, 2.5-bath townhouse offers over 1,500 sq ft of upgraded comfort across 3 levels. Featuring 9 ft ceilings, plank and carpet flooring, and modern dA©cor throughout, this home includes a ground-level flex room perfect for a gym or office, and a wide open main floor layout. The L-shaped kitchen boasts espresso cabinets, quartz counters, stainless steel appliances, and an eat-up bar, opening into a bright living/dining area with large windows and a Manhattan accent wall. Upstairs, the spacious master bedroom includes a ceiling fan, ample closet space, and ensuite bath, with two more bedrooms, laundry, and a full bathroom completing the level. Outside, enjoy a balcony with BBQ hookup, 2x attached garage, visitor parking, and charming, individual exterior colours. Minutes from Poplar Lake, trails, schools, cafes, and CFB. Rent includes waste management, snow removal, landscaping, and maintenance. This inviting home is move-in ready and waiting for you!