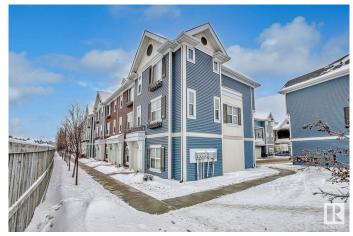

#### \$1,995

3 Bedroom, 2.50 Bathroom, 1,514 sqft Rental on 0.00 Acres

Klarvatten, Edmonton, AB

This beautifully maintained 3-bedroom, 2.5-bath townhouse offers over 1,500 sq ft of upgraded comfort across 3 levels. Featuring 9 ft ceilings, plank and carpet flooring, and modern dA©cor throughout, this home includes a ground-level flex room perfect for a gym or office, and a wide open main floor layout. The L-shaped kitchen boasts espresso cabinets, quartz counters, stainless steel appliances, and an eat-up bar, opening into a bright living/dining area with large windows and a Manhattan accent wall. Upstairs, the spacious master bedroom includes a ceiling fan, ample closet space, and ensuite bath, with two more bedrooms, laundry, and a full bathroom completing the level. Outside, enjoy a balcony with BBQ hookup, 2x attached garage, visitor parking, and charming, individual exterior colours. Minutes from Poplar Lake, trails, schools, cafes, and CFB. Rent includes waste management, snow removal, landscaping, and maintenance. This inviting home is move-in ready and waiting for you!