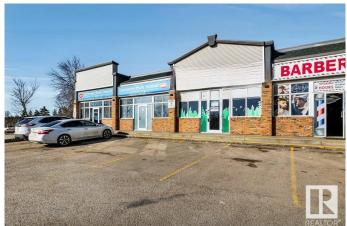

#### \$0

0 Bedroom, 0.00 Bathroom, Retail on 0.00 Acres

Lacombe Park, St. Albert, AB

Welcome to Liberton Square! Seize the opportunity to lease a versatile retail unit in one of St. Albert's most desirable high-traffic areas. This 1,314+ sq. ft. commercial space offers exceptional visibility and accessibility, making it ideal for a wide range of business venturesâ€"from boutique retail to professional office use. With over1,314+ sq. ft. of open, adaptable space tis prime real estate space situated in a bustling commercial corridor with strong foot traffic and convenient access to major roadways is ideal for retail, office, or service-based businesses! Excellent opportunity for retail owner-operators, professional offices or service operators, this offers limitless revenue potential!Easy access on-site parking for customers and staff! Whether you're launching a new business or expanding operations, this unit offers the perfect blend of visibility, space, and revenue potential.