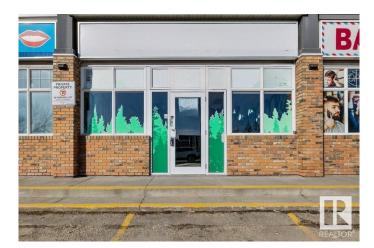

#### \$0

0 Bedroom, 0.00 Bathroom, Retail on 0.00 Acres

Lacombe Park, St. Albert, AB

Welcome to Liberton Square! Seize the opportunity to lease a versatile retail unit in one of St. Albert's most desirable high-traffic areas. This 1,314+ sq. ft. commercial space offers exceptional visibility and accessibility, making it ideal for a wide range of business venturesâ€"from boutique retail to professional office use. With over1,314+ sq. ft. of open, adaptable space tis prime real estate space situated in a bustling commercial corridor with strong foot traffic and convenient access to major roadways is ideal for retail, office, or service-based businesses! Excellent opportunity for retail owner-operators, professional offices or service operators, this offers limitless revenue potential!Easy access on-site parking for customers and staff! Whether you're launching a new business or expanding operations, this unit offers the perfect blend of visibility, space, and revenue potential.