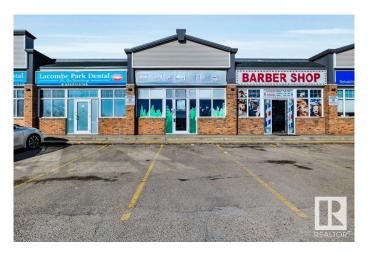

#### \$0

0 Bedroom, 0.00 Bathroom, Retail on 0.00 Acres

Lacombe Park, St. Albert, AB

Welcome to Liberton Square! Seize the opportunity to lease a versatile retail unit in one of St. Albert's most desirable high-traffic areas. This 1,314+ sq. ft. commercial space offers exceptional visibility and accessibility, making it ideal for a wide range of business venturesâ€"from boutique retail to professional office use. With over1,314+ sq. ft. of open, adaptable space tis prime real estate space situated in a bustling commercial corridor with strong foot traffic and convenient access to major roadways is ideal for retail, office, or service-based businesses! Excellent opportunity for retail owner-operators, professional offices or service operators, this offers limitless revenue potential!Easy access on-site parking for customers and staff! Whether you're launching a new business or expanding operations, this unit offers the perfect blend of visibility, space, and revenue potential.