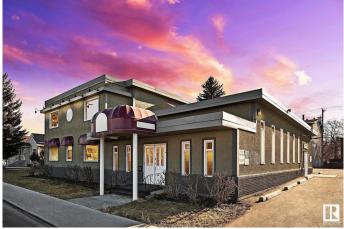

## \$2,595,000

0 Bedroom, 0.00 Bathroom, Land Commercial on 0.00 Acres

Queen Alexandra, Edmonton, AB

CURRENTLY IN THE PROCESS OF **REZONING TO 23 METER HEIGHT GOOD** FOR 6 STORIES OF DEVELOPMENT !!!. PRIME MULTI-FAMILY DEVELOPMENT **OPPORTUNITY ON 0.40 ACRE SITE.** EXCELLENT WHYTE AVENUE AREA **PROPERTY! GREAT LOCATION FOR SIX** STORIES OF RESIDENTIAL OR MIXED USE **DEVELOPMENT.** Fantastic Redevelopment Opportunity in the Whye Avenue Area. This site is 4 lots measuring 33' x 132' totaling 132â€<sup>™</sup> wide x 132â€<sup>™</sup> deep, for a TOTAL OF 17,424 sq.ft. Directly south of South Park's approved development including four Towers up to 16 stories. Excellent church tenant in place with triple-net lease on building providing holding income until February 2027 (May be able to relocate tenant sooner if needed). Garage has rental income as well. Site currently has Residential mixed use zoning (MU h16 f3.5 cf). Very high density with FAR 3.5.