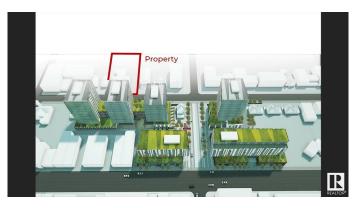

## \$2,595,000

0 Bedroom, 0.00 Bathroom, Land Commercial on 0.00 Acres

Queen Alexandra, Edmonton, AB

CURRENTLY IN THE PROCESS OF **REZONING TO 23 METER HEIGHT GOOD** FOR 6 STORIES OF DEVELOPMENT !!!. PRIME MULTI-FAMILY DEVELOPMENT **OPPORTUNITY ON 0.40 ACRE SITE.** EXCELLENT WHYTE AVENUE AREA **PROPERTY! GREAT LOCATION FOR SIX** STORIES OF RESIDENTIAL OR MIXED USE **DEVELOPMENT.** Fantastic Redevelopment Opportunity in the Whye Avenue Area. This site is 4 lots measuring 33' x 132' totaling 132â€<sup>™</sup> wide x 132â€<sup>™</sup> deep, for a TOTAL OF 17,424 sq.ft. Directly south of South Park's approved development including four Towers up to 16 stories. Excellent church tenant in place with triple-net lease on building providing holding income until February 2027 (May be able to relocate tenant sooner if needed). Garage has rental income as well. Site currently has Residential mixed use zoning (MU h16 f3.5 cf). Very high density with FAR 3.5.