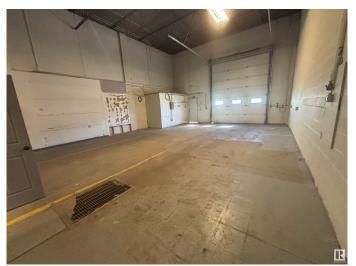

#### \$0

0 Bedroom, 0.00 Bathroom, Industrial on 0.00 Acres

Davies Industrial West, Edmonton, AB

This unit offers 2,800 sq.ft.± of southside office/warehouse space with an open showroom fronting 86 Street. Includes one 12' x 14' grade-level door, a sump, and bonus mezzanine space. The site features a large marshalling area with multiple access points and 17' ceiling height. Zoned BE (Business Employment), it provides convenient access to Whitemud Drive and Calgary Trail.