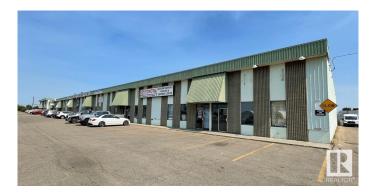

# \$0 - 6017 86 Street, Edmonton

MLS® #E4430752

#### \$0

0 Bedroom, 0.00 Bathroom, Industrial on 0.00 Acres

Davies Industrial West, Edmonton, AB

This unit offers 2,800 sq.ft.± of southside office/warehouse space with an open showroom fronting 86 Street. Includes one 12' x 14' grade-level door, a sump, and bonus mezzanine space. The site features a large marshalling area with multiple access points and 17' ceiling height. Zoned BE (Business Employment), it provides convenient access to Whitemud Drive and Calgary Trail.