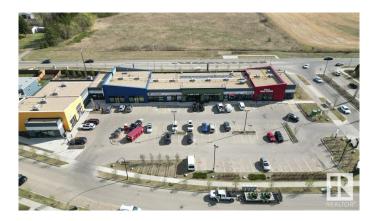

#### \$0

0 Bedroom, 0.00 Bathroom, Retail on 0.00 Acres

Charlesworth, Edmonton, AB

High-exposure former C-store available in a newly constructed plaza in the growing community of Charlesworth. Located near Ivor Dent Sports Park with excellent residential density and strong area demographics. Ideal for retail or service uses. Fascia & pylon signage, scramble parking. Royal Centre Hills is a 22,500 sq. ft. retail plaza located at 3707 8 Avenue SW in the growing Charlesworth community of Southeast Edmonton. Designed with sustainability in mind, the center features rooftop solar panels and solar-powered benches, contributing to its eco-friendly infrastructure. The plaza hosts a variety of local businesses, including a pharmacy, daycare, dental clinic, fitness center, and multiple food and personal service retailers. Situated near the 138-acre Ivor Dent Sports Park and surrounded by residential developments, Royal Centre Hills offers excellent visibility and accessibility, making it an ideal location for businesses aiming to serve the local community