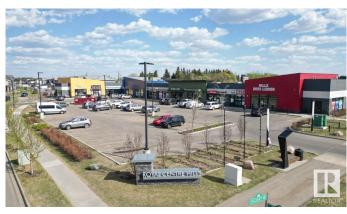

#### \$0

0 Bedroom, 0.00 Bathroom, Retail on 0.00 Acres

Charlesworth, Edmonton, AB

High-exposure former C-store available in a newly constructed plaza in the growing community of Charlesworth. Located near Ivor Dent Sports Park with excellent residential density and strong area demographics. Ideal for retail or service uses. Fascia & pylon signage, scramble parking. Royal Centre Hills is a 22,500 sq. ft. retail plaza located at 3707 8 Avenue SW in the growing Charlesworth community of Southeast Edmonton. Designed with sustainability in mind, the center features rooftop solar panels and solar-powered benches, contributing to its eco-friendly infrastructure. The plaza hosts a variety of local businesses, including a pharmacy, daycare, dental clinic, fitness center, and multiple food and personal service retailers. Situated near the 138-acre Ivor Dent Sports Park and surrounded by residential developments, Royal Centre Hills offers excellent visibility and accessibility, making it an ideal location for businesses aiming to serve the local community