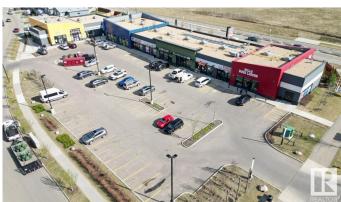

#### \$0

0 Bedroom, 0.00 Bathroom, Retail on 0.00 Acres

Charlesworth, Edmonton, AB

High-exposure former C-store available in a newly constructed plaza in the growing community of Charlesworth. Located near Ivor Dent Sports Park with excellent residential density and strong area demographics. Ideal for retail or service uses. Fascia & pylon signage, scramble parking. Royal Centre Hills is a 22,500 sq. ft. retail plaza located at 3707 8 Avenue SW in the growing Charlesworth community of Southeast Edmonton. Designed with sustainability in mind, the center features rooftop solar panels and solar-powered benches, contributing to its eco-friendly infrastructure. The plaza hosts a variety of local businesses, including a pharmacy, daycare, dental clinic, fitness center, and multiple food and personal service retailers. Situated near the 138-acre Ivor Dent Sports Park and surrounded by residential developments, Royal Centre Hills offers excellent visibility and accessibility, making it an ideal location for businesses aiming to serve the local community