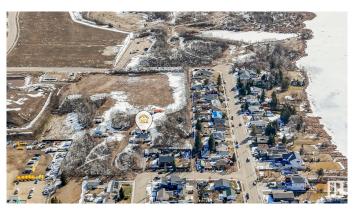

### \$2,900,000

0 Bedroom, 0.00 Bathroom, Land Commercial on 0.00 Acres

East Industrial\_LEDU, Leduc, AB

8.15 ACRES IN THE CITY OF LEDUC! Welcome to North Telford with 8+ acres tucked away and secluded in a private location and ready for a developers vision! Currently with a 1,525 Square foot house, a double oversized garage, and oversized shop on the property. Right between the residential homes of North Telford and the industrial area of Leduc, it is the most unique property in the whole city! With access off of 45th Street from the residential side on 54th Avenue, and also access from 43rd Street on the industrial side and the Leduc Lions Park and the walking paths at North Telford Park, the opportunity is ripe. Pitch your idea of what you'd like to do to the City of Leduc, and they're open for discussion on your vision. Currently zoned Urban Reserve, and is been referred to as the "holding" zone as it's waiting for development. It is an amazing piece of land right in city limits...DON'T PASS THIS UP! Come take a look today!