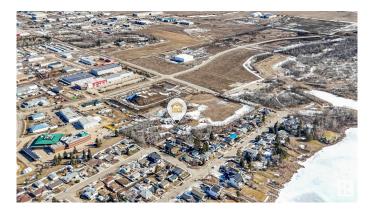

### \$2,900,000

0 Bedroom, 0.00 Bathroom, Land Commercial on 0.00 Acres

East Industrial\_LEDU, Leduc, AB

8.15 ACRES IN THE CITY OF LEDUC! Welcome to North Telford with 8+ acres tucked away and secluded in a private location and ready for a developers vision! Currently with a 1,525 Square foot house, a double oversized garage, and oversized shop on the property. Right between the residential homes of North Telford and the industrial area of Leduc, it is the most unique property in the whole city! With access off of 45th Street from the residential side on 54th Avenue, and also access from 43rd Street on the industrial side and the Leduc Lions Park and the walking paths at North Telford Park, the opportunity is ripe. Pitch your idea of what you'd like to do to the City of Leduc, and they're open for discussion on your vision. Currently zoned Urban Reserve, and is been referred to as the "holding" zone as it's waiting for development. It is an amazing piece of land right in city limits...DON'T PASS THIS UP! Come take a look today!