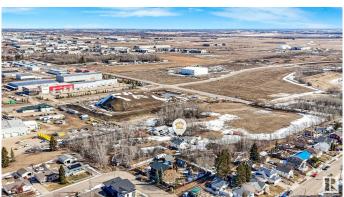

### \$2,900,000

0 Bedroom, 0.00 Bathroom, Land Commercial on 0.00 Acres

East Industrial\_LEDU, Leduc, AB

8.15 ACRES IN THE CITY OF LEDUC! Welcome to North Telford with 8+ acres tucked away and secluded in a private location and ready for a developers vision! Currently with a 1,525 Square foot house, a double oversized garage, and oversized shop on the property. Right between the residential homes of North Telford and the industrial area of Leduc, it is the most unique property in the whole city! With access off of 45th Street from the residential side on 54th Avenue, and also access from 43rd Street on the industrial side and the Leduc Lions Park and the walking paths at North Telford Park, the opportunity is ripe. Pitch your idea of what you'd like to do to the City of Leduc, and they're open for discussion on your vision. Currently zoned Urban Reserve, and is been referred to as the "holding" zone as it's waiting for development. It is an amazing piece of land right in city limits...DON'T PASS THIS UP! Come take a look today!