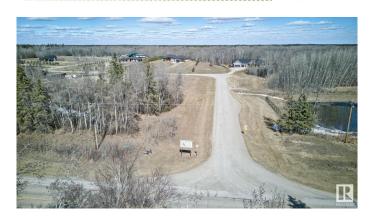

# \$275,000

0 Bedroom, 0.00 Bathroom, Rural on 2.02 Acres

West Glen Estates, Rural Parkland County, AB

Get started on your dream home build at West Glen Estates where you'll get tremendous value with this 2 acre lot! This amazing 74 acre subdivision is located in Parkland County just west of Hwy 60 on the corner of Graminia & Sanctuary Road. Gentle rolling terrain, an abundance of trees, paved road, and bordered on two sides by environmentally protected wetlands & Ducks Unlimited nesting projects. Graminia School (K-9) is located 5 Km West on Graminia Road, Nisku and the Edmonton International Airport are only 15 minutes away, and the Town of Devon is only 5 minutes away with volunteer fire department, full service RCMP facility, hospital & ambulance service, with many more amenities and services available. PLUS major tourist attractions such as RAD Torque Raceway, U of A Botanic Gardens, Rabbit Hill Snow Resort, Canada Petroleum Discover Centre, Clifford E. Lee Nature Sanctuary, Devon Voyageur Park and Prospectors Point are only minutes away. A beautiful place to call home!

#### **Exterior**

Exterior Features Airport Nearby, Environmental Reserve, Golf Nearby, Rolling Land