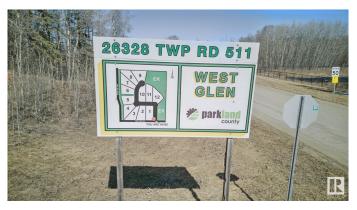

# \$275,000 - 8 26328 Twp Road 511, Rural Parkland County

MLS® #E4430571

# **Community Information**

Address 8 26328 Twp Road 511

Area Rural Parkland County

Subdivision West Glen Estates

City Rural Parkland County

County ALBERTA

Province AB

Postal Code T7Y 1E1