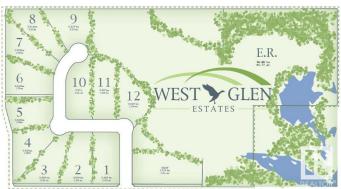

# \$275,000

0 Bedroom, 0.00 Bathroom, Rural on 2.02 Acres

West Glen Estates, Rural Parkland County, AB

Get started on your dream home build at West Glen Estates where you'll get tremendous value with this 2 acre lot! This amazing 74 acre subdivision is located in Parkland County just west of Hwy 60 on the corner of Graminia & Sanctuary Road. Gentle rolling terrain, an abundance of trees, paved road, and bordered on two sides by environmentally protected wetlands & Ducks Unlimited nesting projects. Graminia School (K-9) is located 5 Km West on Graminia Road, Nisku and the Edmonton International Airport are only 15 minutes away, and the Town of Devon is only 5 minutes away with volunteer fire department, full service RCMP facility, hospital & ambulance service, with many more amenities and services available. PLUS major tourist attractions such as RAD Torque Raceway, U of A Botanic Gardens, Rabbit Hill Snow Resort, Canada Petroleum Discover Centre, Clifford E. Lee Nature Sanctuary, Devon Voyageur Park and Prospectors Point are only minutes away. A beautiful place to call home!

# **Community Information**

Address 8 26328 Twp Road 511

Area Rural Parkland County

Subdivision West Glen Estates

City Rural Parkland County

County ALBERTA

Province AB

Postal Code T7Y 1E1