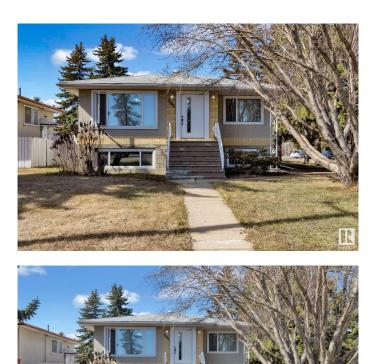

#### \$575,000

6 Bedroom, 3.50 Bathroom, 1,279 sqft Single Family on 0.00 Acres

Rosslyn, Edmonton, AB

Exceptional UP/DOWN DUPLEX located in the mature and sought-after neighbourhood of Rosslyn. This property has undergone an extensive renovation in 2021, transforming it into a modern living space with high-quality finishes. Main Floor offers 3 well-appointed bedrooms, 1.5 modern bathrooms, Spacious living room, perfect for relaxation, Elegant kitchen featuring granite countertops and stainless steel appliances and a laundry room. Lower Level consits of 3 additional bedrooms for ample living space, 2 bathrooms, Fully equipped kitchen ideal for entertaining, Comfortable living room, dedicated laundry facility, and Common area mechanical room equipped with two high-efficiency furnaces. This duplex is situated on a generous 749 mÂ<sup>2</sup> corner lot, making it an attractive investment opportunity or holding property for future development. Its proximity to downtown has established it as a successful AIRBNB rental. Don't miss your chance to own this remarkable duplex in a thriving community.

## Exterior

| Exterior          | Wood, Brick, Stucco                                             |
|-------------------|-----------------------------------------------------------------|
| Exterior Features | Back Lane, Corner Lot, Public Transportation, Schools, Shopping |
|                   | Nearby                                                          |
| Roof              | Asphalt Shingles                                                |