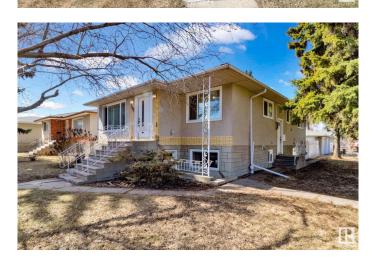

#### \$575,000

6 Bedroom, 3.50 Bathroom, 1,279 sqft Single Family on 0.00 Acres

Rosslyn, Edmonton, AB

Exceptional UP/DOWN DUPLEX located in the mature and sought-after neighbourhood of Rosslyn. This property has undergone an extensive renovation in 2021, transforming it into a modern living space with high-quality finishes. Main Floor offers 3 well-appointed bedrooms, 1.5 modern bathrooms, Spacious living room, perfect for relaxation, Elegant kitchen featuring granite countertops and stainless steel appliances and a laundry room. Lower Level consits of 3 additional bedrooms for ample living space, 2 bathrooms, Fully equipped kitchen ideal for entertaining, Comfortable living room, dedicated laundry facility, and Common area mechanical room equipped with two high-efficiency furnaces. This duplex is situated on a generous 749 mÂ<sup>2</sup> corner lot, making it an attractive investment opportunity or holding property for future development. Its proximity to downtown has established it as a successful AIRBNB rental. Don't miss your chance to own this remarkable duplex in a thriving community.

## Exterior

| Exterior          | Wood, Brick, Stucco                                             |
|-------------------|-----------------------------------------------------------------|
| Exterior Features | Back Lane, Corner Lot, Public Transportation, Schools, Shopping |
|                   | Nearby                                                          |
| Roof              | Asphalt Shingles                                                |