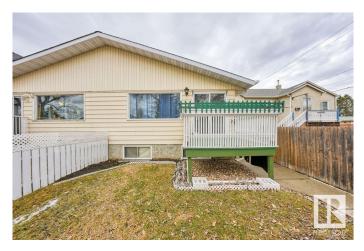

#### \$275,000

3 Bedroom, 2.00 Bathroom, 786 sqft Single Family on 0.00 Acres

Balwin, Edmonton, AB

This well-loved home is filled with great character, nestled on a charming tree-lined street in a vibrant, growing neighbourhood. Thoughtfully customized for comfort and functionality, it features unique touches throughout that make everyday living feel effortless. The heart of the home opens onto a lovely, East facing deck, perfect for morning coffee, weekend BBQs, or quiet evenings under the stars. The oversized single garage offers ample space for a vehicle, tools, or workshop potential. The yard is waiting for your personal touch, ideal for gardening or simply unwinding, framed by mature trees that offer natural shade and beauty. With its blend of personality, practicality, and curb appeal, this home is ready to welcome its next chapter.

# **Community Information**

| Address     | 12722 72 Street |
|-------------|-----------------|
| Area        | Edmonton        |
| Subdivision | Balwin          |
| City        | Edmonton        |
| County      | ALBERTA         |
| Province    | AB              |
| Postal Code | T6C 0P2         |

### Exterior

| Exterior          | Wood, Stucco, Vinyl |
|-------------------|---------------------|
| Exterior Features | Fenced, Level Land  |
| Roof              | Asphalt Shingles    |
| Construction      | Wood, Stucco, Vinyl |
| Foundation        | Concrete Perimeter  |