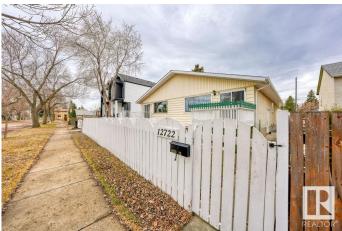

#### \$275,000

3 Bedroom, 2.00 Bathroom, 786 sqft Single Family on 0.00 Acres

Balwin, Edmonton, AB

This well-loved home is filled with great character, nestled on a charming tree-lined street in a vibrant, growing neighbourhood. Thoughtfully customized for comfort and functionality, it features unique touches throughout that make everyday living feel effortless. The heart of the home opens onto a lovely, East facing deck, perfect for morning coffee, weekend BBQs, or quiet evenings under the stars. The oversized single garage offers ample space for a vehicle, tools, or workshop potential. The yard is waiting for your personal touch, ideal for gardening or simply unwinding, framed by mature trees that offer natural shade and beauty. With its blend of personality, practicality, and curb appeal, this home is ready to welcome its next chapter.

# **Community Information**

| Address     | 12722 72 Street |
|-------------|-----------------|
| Area        | Edmonton        |
| Subdivision | Balwin          |
| City        | Edmonton        |
| County      | ALBERTA         |
| Province    | AB              |
| Postal Code | T6C 0P2         |

### Exterior

| Exterior          | Wood, Stucco, Vinyl |
|-------------------|---------------------|
| Exterior Features | Fenced, Level Land  |
| Roof              | Asphalt Shingles    |
| Construction      | Wood, Stucco, Vinyl |
| Foundation        | Concrete Perimeter  |