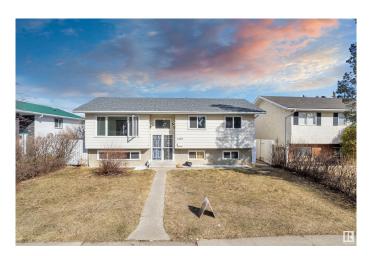

### \$449.000

6 Bedroom, 2.50 Bathroom, 1,227 sqft Single Family on 0.00 Acres

Menisa, Edmonton, AB

Welcome to this well-maintained bi-level home in the desirable community of Menisa in Mill Woods! Situated on a large lot, this spacious property features a total of 6 bedrooms, including a fully finished basement â€" perfect for large families Key upgrades include a roof, windows, and furnace, offering peace of mind and added value. The bright and functional main level is complemented by a covered deckâ€"perfect for year-round outdoor enjoyment and entertaining. Enjoy the convenience of a detached double garage and a fully landscaped yard with plenty of room to play or garden. Located close to schools, shopping, public transit, and parks, this home combines comfort, space, and location.

Type Single Family

Sub-Type Detached Single Family

Style Bi-Level Status Active

#### **Exterior**

Exterior Wood, Vinyl

Exterior Features Back Lane, Fenced, Landscaped, Playground Nearby, Public

Transportation, Schools, Shopping Nearby

Roof Asphalt Shingles

Construction Wood, Vinyl

Foundation Concrete Perimeter