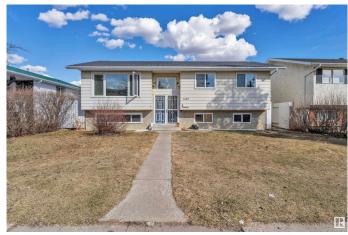

### \$449.000

6 Bedroom, 2.50 Bathroom, 1,227 sqft Single Family on 0.00 Acres

Menisa, Edmonton, AB

Welcome to this well-maintained bi-level home in the desirable community of Menisa in Mill Woods! Situated on a large lot, this spacious property features a total of 6 bedrooms, including a fully finished basement â€" perfect for large families Key upgrades include a roof, windows, and furnace, offering peace of mind and added value. The bright and functional main level is complemented by a covered deckâ€"perfect for year-round outdoor enjoyment and entertaining. Enjoy the convenience of a detached double garage and a fully landscaped yard with plenty of room to play or garden. Located close to schools, shopping, public transit, and parks, this home combines comfort, space, and location.

Type Single Family

Sub-Type Detached Single Family

Style Bi-Level Status Active

#### **Exterior**

Exterior Wood, Vinyl

Exterior Features Back Lane, Fenced, Landscaped, Playground Nearby, Public

Transportation, Schools, Shopping Nearby

Roof Asphalt Shingles

Construction Wood, Vinyl

Foundation Concrete Perimeter