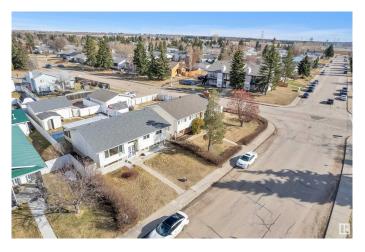

# **Community Information**

Address 1207 80 Street

Area Edmonton Subdivision Menisa

City Edmonton
County ALBERTA

Province AB

Postal Code T6K 2R3

#### **Exterior**

Exterior Wood, Vinyl

Exterior Features Back Lane, Fenced, Landscaped, Playground Nearby, Public

Transportation, Schools, Shopping Nearby

Roof Asphalt Shingles

Construction Wood, Vinyl

Foundation Concrete Perimeter