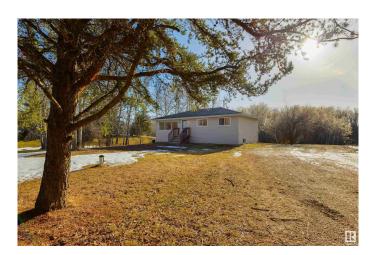

## \$375,000

3 Bedroom, 1.00 Bathroom, 1,115 sqft Rural on 1.17 Acres

Heatherlea, Rural Parkland County, AB

Not too big, not too small, this acreage is just right! Backing onto ENVIRONMENTAL RESERVE, this bungalow features laminate flooring, a large living room, great kitchen with picture window overlooking the yard, spacious dining room with garden doors leading out to the 2-tiered deck, 3 bedrooms, 1 bathroom, and a partially-finished WALK-OUT basement with 9' ceilings! Whether you have big dreams of renovating this home to make it your own, building a garage/shop, or leaving it just the way it is, this property is beautifully treed and only a short drive to Spruce Grove & Stony Plain.

## **Exterior**

Exterior Wood

Exterior Features Backs Onto Park/Trees, Environmental Reserve, Landscaped, Private

Setting, Ravine View, Recreation Use, Schools, Treed Lot, See Remarks

Construction Wood

Foundation Preserved Wood