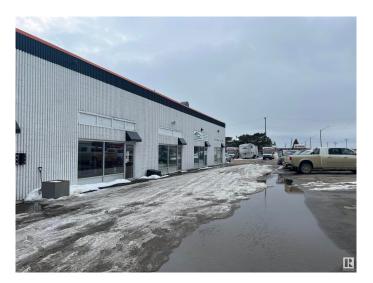

#### \$0

0 Bedroom, 0.00 Bathroom, Industrial on 0.00 Acres

Diamond Industrial Park, Spruce Grove, AB

1960 Sq Ft Industrial Bay for lease. Bay is approx 46 Feet long, with additional office space in front and an additional 750 sq ft mezzanine above. 12' overhead door. One washroom and lots of light in office area. Ample parking and shared yard space. Zoned M1 General Industrial. Uses ranging from Automotive Services to Office Services and Retail. Available Immediately.