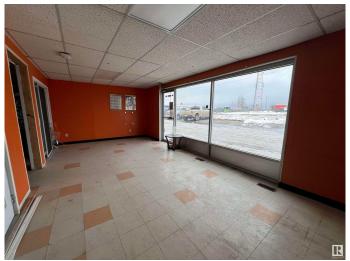

#### \$0

0 Bedroom, 0.00 Bathroom, Industrial on 0.00 Acres

Diamond Industrial Park, Spruce Grove, AB

1960 Sq Ft Industrial Bay for lease. Bay is approx 46 Feet long, with additional office space in front and an additional 750 sq ft mezzanine above. 12' overhead door. One washroom and lots of light in office area. Ample parking and shared yard space. Zoned M1 General Industrial. Uses ranging from Automotive Services to Office Services and Retail. Available Immediately.