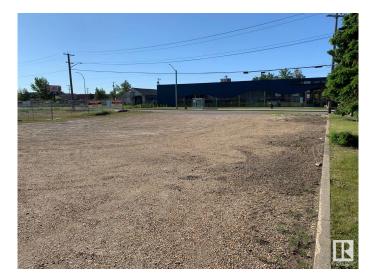

## \$925,000

0 Bedroom, 0.00 Bathroom, Land Commercial on 0.00 Acres

Mitchell Industrial, Edmonton, AB

Visit the Listing Brokerage (and/or listing REALTOR®) website to obtain additional information. For Sale Commercial land. Approx 1 acre lot (38865 square feet). Site is fully graveled, compacted, fenced and ready to use. The site has 330 feet of frontage along 118 Avenue. Amazing frontage, amazing opportunity. Corner lot with rectangular shaped with access on 118 Avenue .The site has catch basins. Zoning is Industrial Medium (IM). Site has 10 plug-in outlets. Metered power pole existent. All utilities at the site. Environmental and survey available.