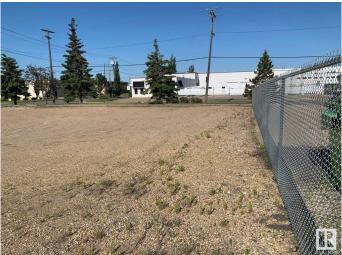

## \$925,000

0 Bedroom, 0.00 Bathroom, Land Commercial on 0.00 Acres

Mitchell Industrial, Edmonton, AB

Visit the Listing Brokerage (and/or listing REALTOR®) website to obtain additional information. For Sale Commercial land. Approx 1 acre lot (38865 square feet). Site is fully graveled, compacted, fenced and ready to use. The site has 330 feet of frontage along 118 Avenue. Amazing frontage, amazing opportunity. Corner lot with rectangular shaped with access on 118 Avenue .The site has catch basins. Zoning is Industrial Medium (IM). Site has 10 plug-in outlets. Metered power pole existent. All utilities at the site. Environmental and survey available.