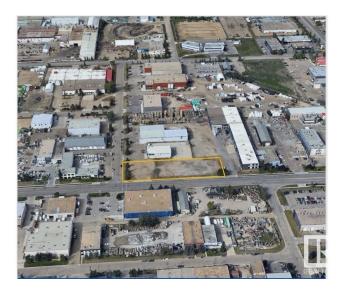

## \$925,000

0 Bedroom, 0.00 Bathroom, Land Commercial on 0.00 Acres

Mitchell Industrial, Edmonton, AB

Visit the Listing Brokerage (and/or listing REALTOR®) website to obtain additional information. For Sale Commercial land. Approx 1 acre lot (38865 square feet). Site is fully graveled, compacted, fenced and ready to use. The site has 330 feet of frontage along 118 Avenue. Amazing frontage, amazing opportunity. Corner lot with rectangular shaped with access on 118 Avenue .The site has catch basins. Zoning is Industrial Medium (IM). Site has 10 plug-in outlets. Metered power pole existent. All utilities at the site. Environmental and survey available.

## **Community Information**

| Address     | 15140 118 Avenue    |
|-------------|---------------------|
| Area        | Edmonton            |
| Subdivision | Mitchell Industrial |
| City        | Edmonton            |
| County      | ALBERTA             |