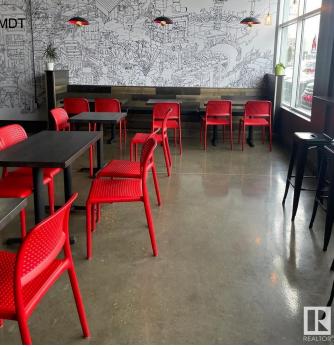

#### \$399,000

0 Bedroom, 0.00 Bathroom, Business on 0.00 Acres

None, Spruce Grove, AB

Asset sale of a well-established Noodlebox franchise located in a high-visibility retail plaza in Spruce Grove, just off the busy Highway 16A. This prime location offers strong vehicle and foot traffic, surrounded by major anchor tenants, gas stations, grocery stores, and dense residential communities. The space is fully built out with modern equipment and a functional layout, ideal for dine-in, takeout, and delivery. Ghost Kitchen Pita Pit approved, adding even more potential for revenue diversification. With excellent exposure, ample parking, and a steady flow of customers throughout the day, this is a turnkey opportunity for entrepreneurs looking to step into a growing franchise in one of Spruce Grove's most active commercial areas.