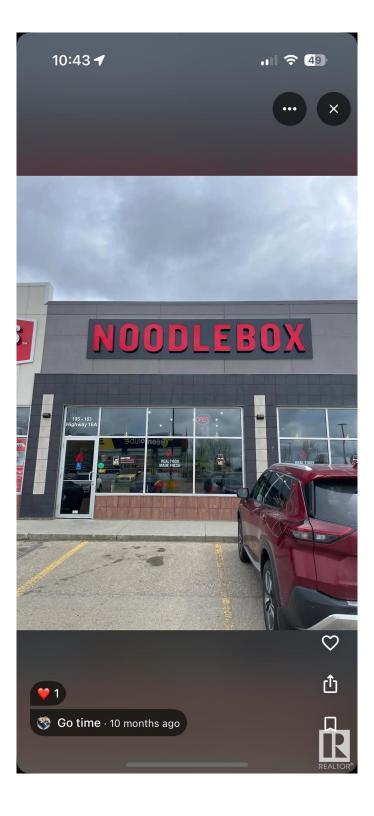

#### \$399,000

0 Bedroom, 0.00 Bathroom, Business on 0.00 Acres

None, Spruce Grove, AB

Asset sale of a well-established Noodlebox franchise located in a high-visibility retail plaza in Spruce Grove, just off the busy Highway 16A. This prime location offers strong vehicle and foot traffic, surrounded by major anchor tenants, gas stations, grocery stores, and dense residential communities. The space is fully built out with modern equipment and a functional layout, ideal for dine-in, takeout, and delivery. Ghost Kitchen Pita Pit approved, adding even more potential for revenue diversification. With excellent exposure, ample parking, and a steady flow of customers throughout the day, this is a turnkey opportunity for entrepreneurs looking to step into a growing franchise in one of Spruce Grove's most active commercial areas.