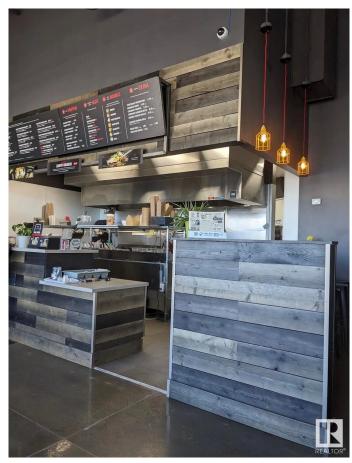

#### \$399,000

0 Bedroom, 0.00 Bathroom, Business on 0.00 Acres

None, Spruce Grove, AB

Asset sale of a well-established Noodlebox franchise located in a high-visibility retail plaza in Spruce Grove, just off the busy Highway 16A. This prime location offers strong vehicle and foot traffic, surrounded by major anchor tenants, gas stations, grocery stores, and dense residential communities. The space is fully built out with modern equipment and a functional layout, ideal for dine-in, takeout, and delivery. Ghost Kitchen Pita Pit approved, adding even more potential for revenue diversification. With excellent exposure, ample parking, and a steady flow of customers throughout the day, this is a turnkey opportunity for entrepreneurs looking to step into a growing franchise in one of Spruce Grove's most active commercial areas.