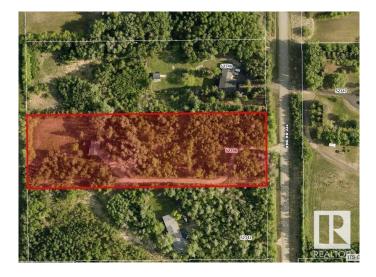

#### \$474,900

0 Bedroom, 0.00 Bathroom, Rural on 3.00 Acres

Ball Meadows, Rural Strathcona County, AB

Location location location only minutes to Sherwood Park just south of Wye Road on Range Road 224 3 acres treed private lot ready to build on nice flat land Note: some of the lands are protected by a wetland zoning the building area will be determined by engineers that study is underway

## Exterior

Exterior Features Treed Lot