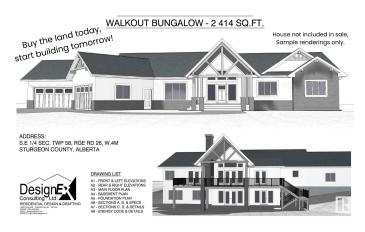

#### \$79,800

0 Bedroom, 0.00 Bathroom, Rural on 2.47 Acres

None, Rural Sturgeon County, AB

Ready for Your Dream Home? 2.47 Acres in Sturgeon County with utilities near the property line and not in a subdivision! Build your future on this quiet and scenic 2.47-acre parcel located in Sturgeon County, just 2 miles northwest of the Legal corner on TWP 580 just west of Rge Rd 260. Looking for a peaceful and natural setting? This almost build-ready parcel is bordered by a small creek and nice grouping of trees to the north east of this flat. Utilities are nearby, with gas and power running past the property lineâ€"making connections quick and convenient. The area is known for high-producing water wells, providing excellent potential for water access. Enjoy the best of rural living with easy access to amenitiesâ€"just a short drive to Morinville and St. Albert via Highway 2. Drawings available for a 2414 SqFt Bungalow. Stop dreaming and start building the home you've always imagined!