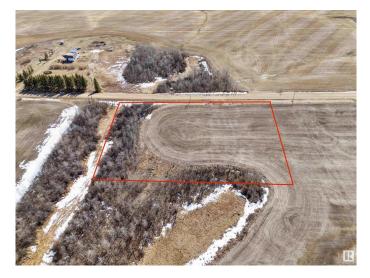

#### \$79,800

0 Bedroom, 0.00 Bathroom, Rural on 2.47 Acres

None, Rural Sturgeon County, AB

Ready for Your Dream Home? 2.47 Acres in Sturgeon County with utilities near the property line and not in a subdivision! Build your future on this quiet and scenic 2.47-acre parcel located in Sturgeon County, just 2 miles northwest of the Legal corner on TWP 580 just west of Rge Rd 260. Looking for a peaceful and natural setting? This almost build-ready parcel is bordered by a small creek and nice grouping of trees to the north east of this flat. Utilities are nearby, with gas and power running past the property lineâ€"making connections quick and convenient. The area is known for high-producing water wells, providing excellent potential for water access. Enjoy the best of rural living with easy access to amenitiesâ€"just a short drive to Morinville and St. Albert via Highway 2. Drawings available for a 2414 SqFt Bungalow. Stop dreaming and start building the home you've always imagined!

# Exterior

Exterior Features Backs Onto Park/Trees, Flat Site, Level Land