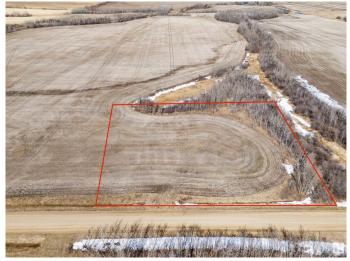

#### \$79,800

0 Bedroom, 0.00 Bathroom, Rural on 2.47 Acres

None, Rural Sturgeon County, AB

Ready for Your Dream Home? 2.47 Acres in Sturgeon County with utilities near the property line and not in a subdivision! Build your future on this quiet and scenic 2.47-acre parcel located in Sturgeon County, just 2 miles northwest of the Legal corner on TWP 580 just west of Rge Rd 260. Looking for a peaceful and natural setting? This almost build-ready parcel is bordered by a small creek and nice grouping of trees to the north east of this flat. Utilities are nearby, with gas and power running past the property lineâ€"making connections quick and convenient. The area is known for high-producing water wells, providing excellent potential for water access. Enjoy the best of rural living with easy access to amenitiesâ€"just a short drive to Morinville and St. Albert via Highway 2. Drawings available for a 2414 SqFt Bungalow. Stop dreaming and start building the home you've always imagined!

# Exterior

Exterior Features Backs Onto Park/Trees, Flat Site, Level Land