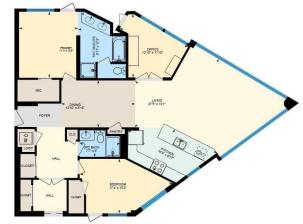

#### \$519,900

2 Bedroom, 2.00 Bathroom, 1,350 sqft Condo / Townhouse on 0.00 Acres

Ambleside, Edmonton, AB

Welcome to luxury living at its finest in Edmontonâ€<sup>™</sup>s prestigious Ambleside neighborhood. Private Elevator and spectacular views. Two "titled" Parking stalls (heated) and one "titled" storage cage. Two Balconies. This exquisite 1,350 sq. ft. single-level executive home offers unparalleled sophistication combined with outstanding functionality. Boasting two beautifully appointed bedrooms and two luxurious bathrooms, including a sumptuous five-piece ensuite, this property exudes elegance from every corner. The open-concept design is accentuated by expansive windows that bathe the interiors in natural light, presenting breathtaking southwest and northwest views. The gourmet kitchen is a culinary masterpiece, with stainless steel appliances and quartz countertops. Adjacent to the kitchen, you'll find a versatile den/office space, perfect for focused work or serene relaxation. Close to Public Transportation, Schools, Shopping, Restaurants, Medical, Anthony Henday and **Terwillegar Drive** 

1121-5151 Windermere Blvd, Edmonton, AB Main Floor Interfor Area 1350.04 sq ft

Built in 2015