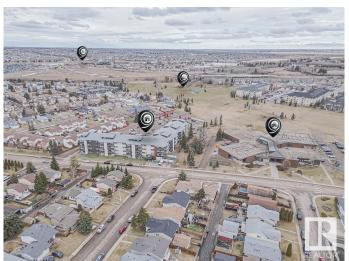

### \$119,900

2 Bedroom, 1.00 Bathroom, 811 sqft Condo / Townhouse on 0.00 Acres

Kirkness, Edmonton, AB

This corner unit condo offers exceptional value, ideal for first-time buyers or investors. Conveniently located near schools, public transit, Manning Town Centre, and Anthony Henday, it's the perfect spot for easy access to everything. Inside, you'll find plenty of natural light and a spacious layout, with two large bedrooms. The smaller bedroom comfortably fits a king-sized bed, while the larger one includes a walk-through closet and ensuite access to a 4-piece bath. Enjoy extra storage with a hall closet, pantry, and additional balcony unit. The parking stall is right in front, making winter mornings easy, with additional parking available. The condo is well-managed, with fees covering heat and water. Recent updates include new siding and shingles. A healthy reserve fund rounds out this fantastic opportunity!

## **Community Information**

Address N/A

Area Edmonton
Subdivision Kirkness
City Edmonton
County ALBERTA

Province AB

Postal Code T5Y 2H5