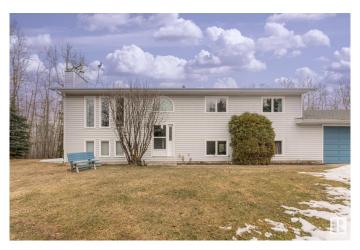

## \$560,000

4 Bedroom, 3.00 Bathroom, 1,370 sqft Rural on 3.26 Acres

Hill Side Park, Rural Strathcona County, AB

A VERY BRIGHT AND SUNNY BILEVEL HOME IN A GORGEOUS, PRIVATE, TREED SETTING JUST 1 MILE FROM THE NORTHERN BEAR GOLF COURSE, AND 15 MINUTES TO THE ANTHONEY HENDAY & SHERWOOD PARK, BOASTS 4 BEDROOMS, 3 BATHS, AND 2 GAS FIREPLACES. A VERY NICE FEATURE OF THE PROPERTY IS THE 28 X 36 HEATED GARAGE WITH DIRECT ACCESS TO THE LOWER LEVEL OF THE HOME WHERE A LARGE MUD ROOM IS LOCATED - A VERY NICE FEATURE IN THE COLDEST WINTER MONTHS. THERE WILL BE ALMOST DAILY VISITS FROM THE DEER THAT COME OUT OF THE 53 ACRES RESERVE PARCEL BEHIND. THERE ARE ALSO WALKING TRAILS THROUGH THE FOREST. AN **EXCELLENT FAMILY HOME IN A SUPER** PRIVATE SETTING.

## **Exterior**

Exterior Wood

Exterior Features Private Setting, Treed Lot

Construction Wood

Foundation Concrete Perimeter