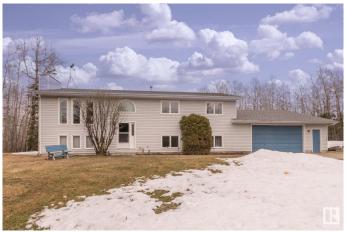

## \$560,000

4 Bedroom, 3.00 Bathroom, 1,370 sqft Rural on 3.26 Acres

Hill Side Park, Rural Strathcona County, AB

A VERY BRIGHT AND SUNNY BILEVEL HOME IN A GORGEOUS, PRIVATE, TREED SETTING JUST 1 MILE FROM THE NORTHERN BEAR GOLF COURSE, AND 15 MINUTES TO THE ANTHONEY HENDAY & SHERWOOD PARK, BOASTS 4 BEDROOMS, 3 BATHS, AND 2 GAS FIREPLACES. A VERY NICE FEATURE OF THE PROPERTY IS THE 28 X 36 HEATED GARAGE WITH DIRECT ACCESS TO THE LOWER LEVEL OF THE HOME WHERE A LARGE MUD ROOM IS LOCATED - A VERY NICE FEATURE IN THE COLDEST WINTER MONTHS. THERE WILL BE ALMOST DAILY VISITS FROM THE DEER THAT COME OUT OF THE 53 ACRES RESERVE PARCEL BEHIND. THERE ARE ALSO WALKING TRAILS THROUGH THE FOREST. AN **EXCELLENT FAMILY HOME IN A SUPER** PRIVATE SETTING.

## **Exterior**

Exterior Wood

Exterior Features Private Setting, Treed Lot

Construction Wood

Foundation Concrete Perimeter