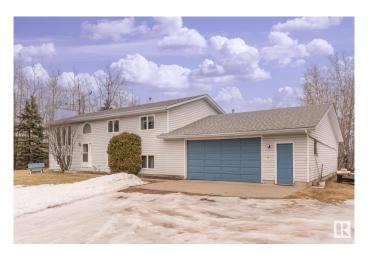

## \$560,000

4 Bedroom, 3.00 Bathroom, 1,370 sqft Rural on 3.26 Acres

Hill Side Park, Rural Strathcona County, AB

A VERY BRIGHT AND SUNNY BILEVEL HOME IN A GORGEOUS, PRIVATE, TREED SETTING JUST 1 MILE FROM THE NORTHERN BEAR GOLF COURSE, AND 15 MINUTES TO THE ANTHONEY HENDAY & SHERWOOD PARK, BOASTS 4 BEDROOMS, 3 BATHS, AND 2 GAS FIREPLACES. A VERY NICE FEATURE OF THE PROPERTY IS THE 28 X 36 HEATED GARAGE WITH DIRECT ACCESS TO THE LOWER LEVEL OF THE HOME WHERE A LARGE MUD ROOM IS LOCATED - A VERY NICE FEATURE IN THE COLDEST WINTER MONTHS. THERE WILL BE ALMOST DAILY VISITS FROM THE DEER THAT COME OUT OF THE 53 ACRES RESERVE PARCEL BEHIND. THERE ARE ALSO WALKING TRAILS THROUGH THE FOREST. AN **EXCELLENT FAMILY HOME IN A SUPER** PRIVATE SETTING.

## **Exterior**

Exterior Wood

Exterior Features Private Setting, Treed Lot

Construction Wood

Foundation Concrete Perimeter