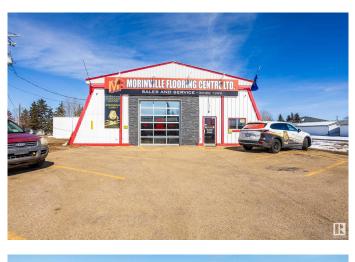

# \$800,000 - 10310 101 Avenue, Morinville

MLS® #E4429829

# \$800,000

0 Bedroom, 0.00 Bathroom, Industrial on 0.00 Acres

Morinville, Morinville, AB

Prime Commercial Opportunity in Morinville! This 5,000 Sq Ft warehouse offers high ceilings, 200 amp power, and radiant heatingâ€"ideal for a variety of business ventures. Located just one street off Main Street, it provides excellent access with ample on-site parking and large rear overhead doors for easy truck access. A mezzanine office space adds functionality and flexibility. Bonus income with a small portion of the land leased, generating just over \$4,600 annually. Whether you're expanding, relocating, or investing, this versatile property is a rare find in a growing community. Don't miss your chance to secure this strategic location for your next business move!The seller would be open to selling existing product and equipment separately. This presents a unique opportunity for a buyer interested in launching their own flooring business in the space.