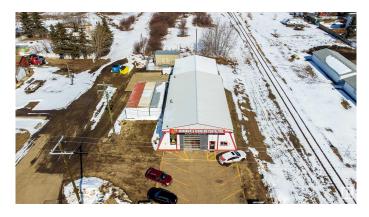

# \$800,000

0 Bedroom, 0.00 Bathroom, Industrial on 0.00 Acres

Morinville, Morinville, AB

Prime Commercial Opportunity in Morinville! This 5,000 Sq Ft warehouse offers high ceilings, 200 amp power, and radiant heatingâ€"ideal for a variety of business ventures. Located just one street off Main Street, it provides excellent access with ample on-site parking and large rear overhead doors for easy truck access. A mezzanine office space adds functionality and flexibility. Bonus income with a small portion of the land leased, generating just over \$4,600 annually. Whether you're expanding, relocating, or investing, this versatile property is a rare find in a growing community. Don't miss your chance to secure this strategic location for your next business move!The seller would be open to selling existing product and equipment separately. This presents a unique opportunity for a buyer interested in launching their own flooring business in the space.