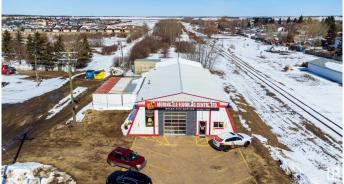

# \$800,000

0 Bedroom, 0.00 Bathroom, Industrial on 0.00 Acres

Morinville, Morinville, AB

Prime Commercial Opportunity in Morinville! This 5,000 Sq Ft warehouse offers high ceilings, 200 amp power, and radiant heatingâ€"ideal for a variety of business ventures. Located just one street off Main Street, it provides excellent access with ample on-site parking and large rear overhead doors for easy truck access. A mezzanine office space adds functionality and flexibility. Bonus income with a small portion of the land leased, generating just over \$4,600 annually. Whether you're expanding, relocating, or investing, this versatile property is a rare find in a growing community. Don't miss your chance to secure this strategic location for your next business move!The seller would be open to selling existing product and equipment separately. This presents a unique opportunity for a buyer interested in launching their own flooring business in the space.