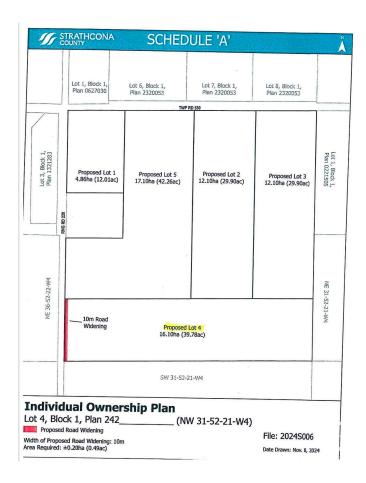

# \$599,702 - Rr 220 Twp 530, Rural Strathcona County

MLS® #E4429816

#### \$599,702

0 Bedroom, 0.00 Bathroom, Rural on 39.74 Acres

None, Rural Strathcona County, AB

CLOSE PROXIMITY TO ARDROSSAN AND SHERWOOD PARK!...BEAUTIFUL ROLLING LAND, TREED, PRIVATE SETTING...GREAT BUILDING SITE...APPROACHES PAID FOR, PAID TO LOT LINE...GAS AND POWER ADJACENT TO PROPERTY...VERY PRIVATE!

### **Community Information**

Address Rr 220 Twp 530

Area Rural Strathcona County

Subdivision None

City Rural Strathcona County

County ALBERTA

Province AB

Postal Code T8A 6M8

#### **Exterior**

Exterior Features Private Setting, Rolling Land,