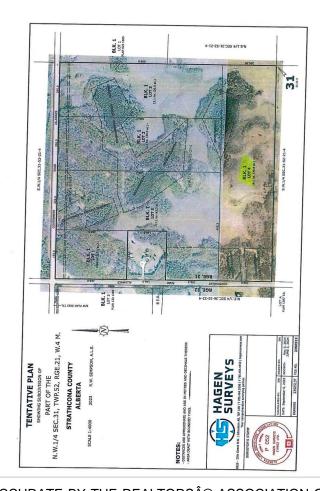

#### \$599,702

0 Bedroom, 0.00 Bathroom, Rural on 39.74 Acres

None, Rural Strathcona County, AB

CLOSE PROXIMITY TO ARDROSSAN AND SHERWOOD PARK!...BEAUTIFUL ROLLING LAND, TREED, PRIVATE SETTING...GREAT BUILDING SITE...APPROACHES PAID FOR, PAID TO LOT LINE...GAS AND POWER ADJACENT TO PROPERTY...VERY PRIVATE!

### **Community Information**

Address Rr 220 Twp 530

Area Rural Strathcona County

Subdivision None

City Rural Strathcona County

County ALBERTA

Province AB

Postal Code T8A 6M8