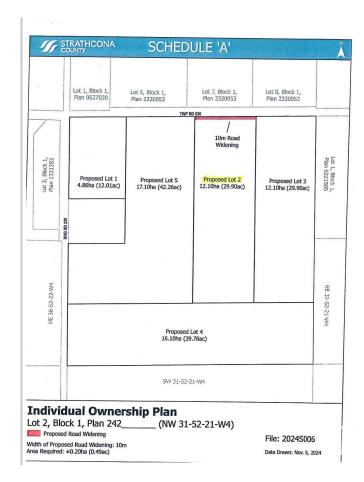

#### \$569,702

0 Bedroom, 0.00 Bathroom, Rural on 29.90 Acres

None, Rural Strathcona County, AB

CLOSE PROXIMITY TO ARDROSSAN AND SHERWOOD PARK!...BEAUTIFUL ROLLING LAND, TREED, PRIVATE SETTING...GREAT BUILDING SITE...APPROACHES PAID FOR, PAID TO LOT LINE...GAS AND POWER ADJACENT TO PROPERTY...VERY PRIVATE!

29.90

Type

Rural

Sub-Type

Vacant Lot/Land

Status

Active

# **Community Information**

Address

Rr 220 Twp Rd 530

Area

Rural Strathcona County

Subdivision

None

City