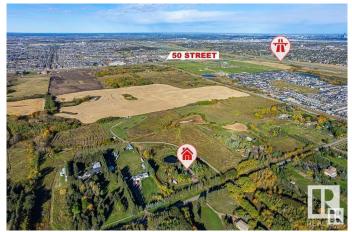

## \$3,800,000

0 Bedroom, 0.00 Bathroom, Land Commercial on 0.00 Acres

Meltwater, Edmonton, AB

**VERY RARE OFFERING! 19.9 ACRES OF** VERY ATTRACTIVE RE-DEVELOPMENT LAND LOCATED ONE MINUTE SOUTH OF THE NEW SOUTH EDMONTON **CHARLESWORTH NEIGHBOURHOOD!** This is a great opportunity for the new owner of this beautiful parcel of land. The property boasts a WALK-OUT BI-LEVEL WITH 4 BEDROOMS AND WALK-OUT BASEMENT along with a large double attached garage. The land has been annexed by the City of Edmonton and it's currently zoned Agricultural/Transitional Zoning and the City will allow a NUMBER OF DEVELOPMENTS ON THE SITE **INCLUDING: RESIDENTIAL REDEVELOPMENT, RELIGIOUS** ASSEMBLIES, SPORTS FACILITIES, **GREENHOUSES ETC.** The permitted uses are discretionary and can be found on the City of Edmonton Website, Situated Close To All Amenities Ever Desired, DO NOT MISS OUT, **VIEW TODAY!!** 

### **Community Information**

| Address     | 1450 34 Street |
|-------------|----------------|
| Area        | Edmonton       |
| Subdivision | Meltwater      |
| City        | Edmonton       |
| County      | ALBERTA        |
| Province    | AB             |
| Postal Code | T6X 1A5        |