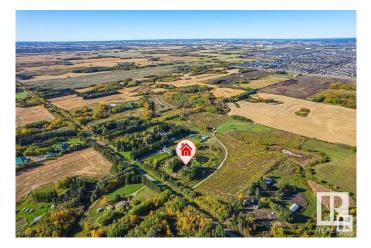

## \$3,800,000

0 Bedroom, 0.00 Bathroom, Land Commercial on 0.00 Acres

Meltwater, Edmonton, AB

**VERY RARE OFFERING! 19.9 ACRES OF** VERY ATTRACTIVE RE-DEVELOPMENT LAND LOCATED ONE MINUTE SOUTH OF THE NEW SOUTH EDMONTON **CHARLESWORTH NEIGHBOURHOOD!** This is a great opportunity for the new owner of this beautiful parcel of land. The property boasts a WALK-OUT BI-LEVEL WITH 4 BEDROOMS AND WALK-OUT BASEMENT along with a large double attached garage. The land has been annexed by the City of Edmonton and it's currently zoned Agricultural/Transitional Zoning and the City will allow a NUMBER OF DEVELOPMENTS ON THE SITE **INCLUDING: RESIDENTIAL REDEVELOPMENT, RELIGIOUS** ASSEMBLIES, SPORTS FACILITIES, **GREENHOUSES ETC.** The permitted uses are discretionary and can be found on the City of Edmonton Website, Situated Close To All Amenities Ever Desired, DO NOT MISS OUT, **VIEW TODAY!!** 

### **Community Information**

| Address     | 1450 34 Street |
|-------------|----------------|
| Area        | Edmonton       |
| Subdivision | Meltwater      |
| City        | Edmonton       |
| County      | ALBERTA        |
| Province    | AB             |
| Postal Code | T6X 1A5        |