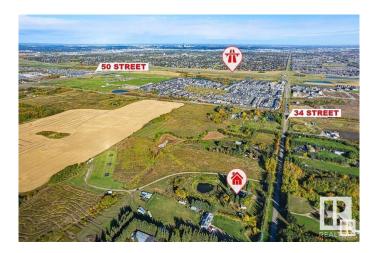

## \$3,800,000

0 Bedroom, 0.00 Bathroom, Land Commercial on 0.00 Acres

Meltwater, Edmonton, AB

**VERY RARE OFFERING! 19.9 ACRES OF** VERY ATTRACTIVE RE-DEVELOPMENT LAND LOCATED ONE MINUTE SOUTH OF THE NEW SOUTH EDMONTON **CHARLESWORTH NEIGHBOURHOOD!** This is a great opportunity for the new owner of this beautiful parcel of land. The property boasts a WALK-OUT BI-LEVEL WITH 4 BEDROOMS AND WALK-OUT BASEMENT along with a large double attached garage. The land has been annexed by the City of Edmonton and it's currently zoned Agricultural/Transitional Zoning and the City will allow a NUMBER OF DEVELOPMENTS ON THE SITE **INCLUDING: RESIDENTIAL REDEVELOPMENT, RELIGIOUS** ASSEMBLIES, SPORTS FACILITIES, **GREENHOUSES ETC.** The permitted uses are discretionary and can be found on the City of Edmonton Website, Situated Close To All Amenities Ever Desired, DO NOT MISS OUT, **VIEW TODAY!!** 

### **Community Information**

| Address     | 1450 34 Street |
|-------------|----------------|
| Area        | Edmonton       |
| Subdivision | Meltwater      |
| City        | Edmonton       |
| County      | ALBERTA        |
| Province    | AB             |
| Postal Code | T6X 1A5        |