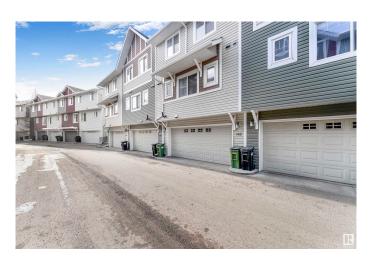

### \$330,000

3 Bedroom, 2.50 Bathroom, 1,400 sqft Condo / Townhouse on 0.00 Acres

Tamarack, Edmonton, AB

ATTENTION INVESTORS & FIRST-TIME HOME BUYERS! Welcome to this beautiful 3-bedroom, 2.5-bathroom, three-story townhouse with a 20ft wide DOUBLE-ATTACHED garage in Tamarack. This home offers a perfect blend of comfort, luxury, and style. The spacious living and dining areas are filled with natural light, ideal for both relaxation and entertaining. The upper level features 3 bright bedrooms, including a master suite with a 3-piece en-suite and walk-in closet. Enjoy upgraded stainless steel appliances and a brand-new Combi boiler with a 10-year warranty. Located near the Meadows Community Rec Centre, Tamarack Shopping Centre, Walmart, Superstore, ETS Transit, Landmark Theatre, parks, schools, and major roads like the Anthony Henday and Whitemud Freeway.

## **Amenities**

Amenities Front Porch

Parking Double Garage Attached