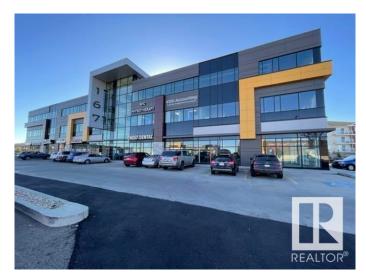

## \$1,278,690

0 Bedroom, 0.00 Bathroom, Retail on 0.00 Acres

Brintnell, Edmonton, AB

A 2,430 commercial bay with 2 front doors located at a prime main floor location in a popular mall of the Brintnell community in the North Edmonton. This CB2 zoning commercial condo comes with 2 titled underground heated parking stalls and is well maintained with plentiful free public parking spaces for customers. Different varieties of commercial retails and businesses have become packed and mature around the community. The bay has never been occupied and you can plan your design layout without any encumbrances. The mall is conveniently located with high visibility and easy accessibility and is well connected to Manning Drive, arery main road 66ST, 153 Ave and Anthony Henday.