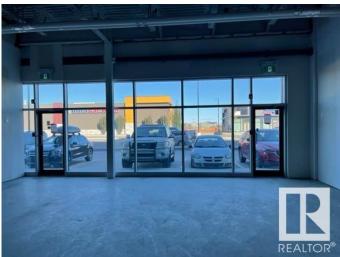

## \$1,278,690

0 Bedroom, 0.00 Bathroom, Retail on 0.00 Acres

Brintnell, Edmonton, AB

A 2,430 commercial bay with 2 front doors located at a prime main floor location in a popular mall of the Brintnell community in the North Edmonton. This CB2 zoning commercial condo comes with 2 titled underground heated parking stalls and is well maintained with plentiful free public parking spaces for customers. Different varieties of commercial retails and businesses have become packed and mature around the community. The bay has never been occupied and you can plan your design layout without any encumbrances. The mall is conveniently located with high visibility and easy accessibility and is well connected to Manning Drive, arery main road 66ST, 153 Ave and Anthony Henday.