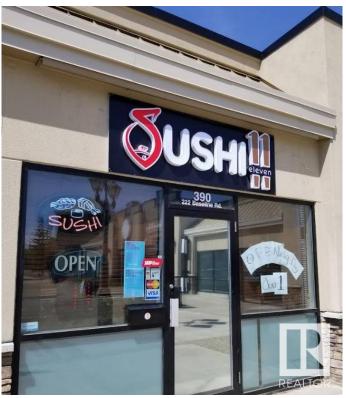

#### \$175,000

0 Bedroom, 0.00 Bathroom, Business on 0.00 Acres

Broadview Park, Sherwood Park, AB

Location, Location, and Location! Don't miss this wonderful opportunity to own a well-established Japanese Restaurant in a prime location of Baseline Sherwood Park. Many repeat customers. Fully equipped kitchen with nice set up. Buyer may change to the other menu as long as landlord approve. Do not miss it!