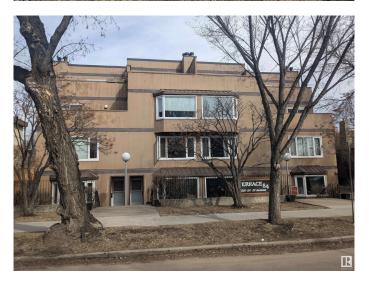

# \$275,000 - 10524 84 Avenue, Edmonton

MLS® #E4429570

#### \$275,000

2 Bedroom, 2.00 Bathroom, 1,232 sqft Condo / Townhouse on 0.00 Acres

Strathcona, Edmonton, AB

Unique 2 story condo in the heart of Strathcona. Great investment property being a few blocks from Whyte Avenue, U of A campus and other great amenities. Well maintained building and over 1200 sq foot unit. Large main floor with entrance in front and in rear. Wood burning fireplace in the living room, kitchen with island and pass through into the dining room. 2 piece bathroom to finish off main floor. Upstairs has 2 bedrooms, a 4 piece bathroom and big laundry/storage room. Primary bedroom is oversized with 2 double closets and bonus 2 piece ensuite. South facing unit across from a schoolyard and 2 outdoor parking stalls.

## **Community Information**

Address 10524 84 Avenue

Area Edmonton
Subdivision Strathcona
City Edmonton
County ALBERTA

Province AB

Postal Code T6E 2H4