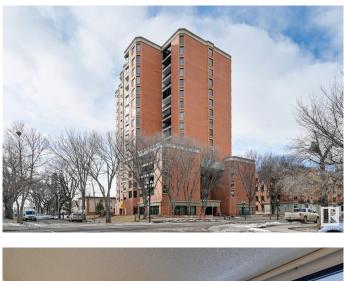

## \$125,000

1 Bedroom, 1.00 Bathroom, 484 sqft Condo / Townhouse on 0.00 Acres

Wîhkwêntôwin, Edmonton, AB

TREELINE VIEWS from this RENOVATED BRIGHT studio suite in the majestic, iconic LEMARCHAND TOWER conveniently located steps away from the river valley walking/biking trails, restaurants, coffee shops & quick access to the U of A, Brewery District & Ice District. Open layout with an upgraded kitchen with white cabinetry and an eating bar. Newer vinyl plank flooring throughout. 4 piece main bathroom. Good size balcony with an east exposure. Included is the stove, fridge, washer, dryer and A/C. Titled underground parking #247 on P2. LeMarchand has a guest suite & a renovated social room with a patio. A perfect executive condo! Shows very well!

Built in 1980