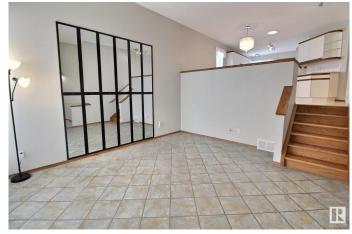

#### Interior

Interior Features ensuite bathroom

Appliances Dishwasher-Built-In, Dryer, Hood Fan, Refrigerator, Stove-Electric,

Washer

Heating Forced Air-1, Natural Gas

Stories 3

Has Basement Yes

Basement Full, Finished