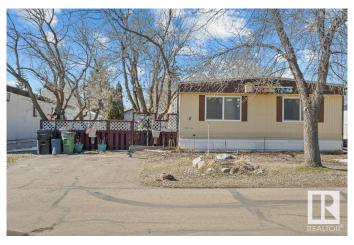

#### \$130,000

3 Bedroom, 1.50 Bathroom, 1,169 sqft Land Lease Community on 0.00 Acres

Maple Ridge (Edmonton), Edmonton, AB

Welcome to this beautifully renovated 3-bedroom mobile home located in the desirable East End of Edmonton. Perfectly situated close to schools, parks, and all essential amenities, this home offers the perfect blend of comfort, convenience, and accessibility. Ideal for a growing family, first-time homebuyers, or those looking to downsize without compromising on quality or space. Located on huge lot with a shop in the back this home is a must see. The rooms are all spacious and bright, the primary features an ensuite. All windows were updated in 2025 with updated bright flooring throughout the home. Located in Maple Oak Ridge which features amenities and public transportation. This home combines modern living with practical design in an unbeatable location. Whether you're relaxing in the spacious living area, preparing meals in the newly updated kitchen, or enjoying the low maintenance backyard you'll appreciate the attention to detail that has gone into the renovation. Some photos are virtually staged.