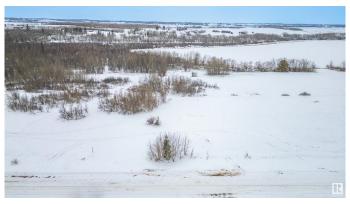

### \$149,000

0 Bedroom, 0.00 Bathroom, Rural on 1.23 Acres

Lily Lake Estates\_MSTU, Rural Sturgeon County, AB

Build your DREAM HOME on this 1.23 acre parcel in the quiet Community of Lily Lake Estates. Enjoy paved roads into the development. This beautiful, level lot backs onto crown land which is adjacent to Lily Lake. This property provides a peaceful, country setting of living close to the water and the opportunity to enjoy non-motorized lake fun, with a quiet canoe or paddleboat on the water....this dream can be your reality, here in Lily Lake Estates! Find new amenties in Gibbons, only 13 min away- local grocery store, gas, restaurants, and Tim Hortons! As well as, schools, medical, dental, banks, and more. A convenient commute to Fort Sask, Edmonton and St. Albert.