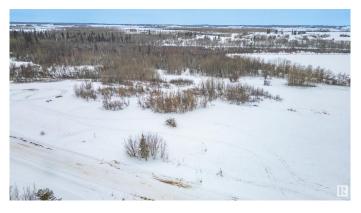

### \$149,000

0 Bedroom, 0.00 Bathroom, Rural on 1.23 Acres

Lily Lake Estates\_MSTU, Rural Sturgeon County, AB

Build your DREAM HOME on this 1.23 acre parcel in the quiet Community of Lily Lake Estates. Enjoy paved roads into the development. This beautiful, level lot backs onto crown land which is adjacent to Lily Lake. This property provides a peaceful, country setting of living close to the water and the opportunity to enjoy non-motorized lake fun, with a quiet canoe or paddleboat on the water....this dream can be your reality, here in Lily Lake Estates! Find new amenties in Gibbons, only 13 min away- local grocery store, gas, restaurants, and Tim Hortons! As well as, schools, medical, dental, banks, and more. A convenient commute to Fort Sask, Edmonton and St. Albert.