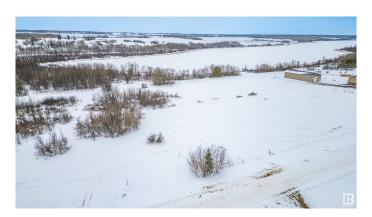

### \$149,000

0 Bedroom, 0.00 Bathroom, Rural on 1.23 Acres

Lily Lake Estates\_MSTU, Rural Sturgeon County, AB

Build your DREAM HOME on this 1.23 acre parcel in the quiet Community of Lily Lake Estates. Enjoy paved roads into the development. This beautiful, level lot backs onto crown land which is adjacent to Lily Lake. This property provides a peaceful, country setting of living close to the water and the opportunity to enjoy non-motorized lake fun, with a quiet canoe or paddleboat on the water....this dream can be your reality, here in Lily Lake Estates! Find new amenties in Gibbons, only 13 min away- local grocery store, gas, restaurants, and Tim Hortons! As well as, schools, medical, dental, banks, and more. A convenient commute to Fort Sask, Edmonton and St. Albert.