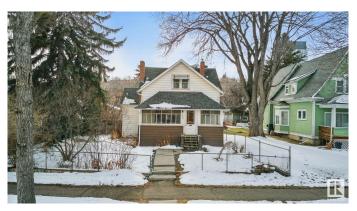

## \$606,000

1 Bedroom, 1.50 Bathroom, 1,132 sqft Single Family on 0.00 Acres

Riverdale, Edmonton, AB

Beautiful and large piece of property right in one of Edmonton's best neighborhoods Riverdale. Proximity to downtown, the River valley, steps away from Dogpatch Bistro and Bread and Butter bakery are the main takeaways with this great 50'x150' property. The home has recently undergone some abatement to get it ready for a large renovation. It can be brought back to life with a renovation or finish the process of bringing it down to make room for new development. There are renovation plans on the home and garage suite plans that are available to be added into the contract. This is definitely one worth considering in your property search!

Built in 1912