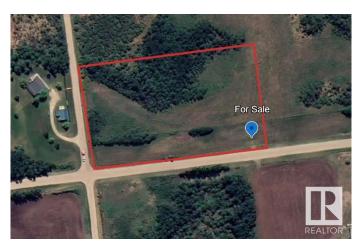

### \$210,000

0 Bedroom, 0.00 Bathroom, Rural on 4.89 Acres

None, Rural Sturgeon County, AB

Escape to your own private retreat just 6.4 km west of RiviÃ"re Qui Barre. This rural gem sits outside any subdivision, offering unmatched privacy, wide-open space, and fewer restrictionsâ€"perfect for crafting your dream home exactly as you envision it. Surrounded by authentic Alberta farmland, this peaceful parcel is tucked down a quiet road with minimal traffic. Ready for immediate occupancy, it's a blank canvas awaiting your personal touch. Come stake your claim in true countryside living! \*\*Property lines in images are approximate only\*