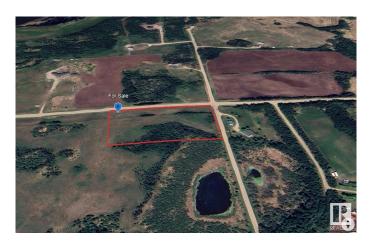

### \$210,000

0 Bedroom, 0.00 Bathroom, Rural on 4.89 Acres

None, Rural Sturgeon County, AB

Escape to your own private retreat just 6.4 km west of RiviÃ"re Qui Barre. This rural gem sits outside any subdivision, offering unmatched privacy, wide-open space, and fewer restrictionsâ€"perfect for crafting your dream home exactly as you envision it. Surrounded by authentic Alberta farmland, this peaceful parcel is tucked down a quiet road with minimal traffic. Ready for immediate occupancy, it's a blank canvas awaiting your personal touch. Come stake your claim in true countryside living! \*\*Property lines in images are approximate only\*