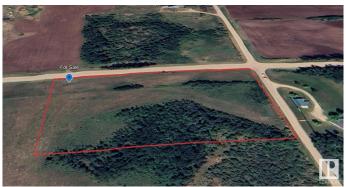

### \$210,000

0 Bedroom, 0.00 Bathroom, Rural on 4.89 Acres

None, Rural Sturgeon County, AB

Escape to your own private retreat just 6.4 km west of RiviÃ"re Qui Barre. This rural gem sits outside any subdivision, offering unmatched privacy, wide-open space, and fewer restrictionsâ€"perfect for crafting your dream home exactly as you envision it. Surrounded by authentic Alberta farmland, this peaceful parcel is tucked down a quiet road with minimal traffic. Ready for immediate occupancy, it's a blank canvas awaiting your personal touch. Come stake your claim in true countryside living! \*\*Property lines in images are approximate only\*