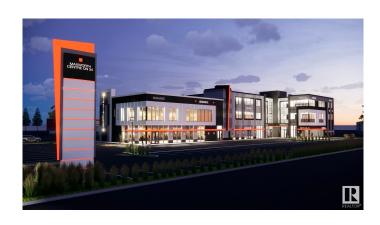

# \$680,000

0 Bedroom, 0.00 Bathroom, Office on 0.00 Acres

Strathcona Industrial Park, Edmonton, AB

Versatile office spaces in a prime commercial district on 34 Ave., between Gateway Blvd. and 91 St. This highly accessible location offers excellent visibility and convenience, surrounded by a variety of businesses, restaurants, and retail establishments. Available units from 1650 sq. ft. Ideal for professional offices, startups, or expanding businesses, this space provides the perfect setting for growth and success. Take advantage of the high-traffic area and easy access to major roadways.