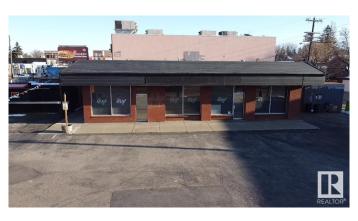

# \$2,100,000 - 12320 107 Avenue, Edmonton

MLS® #E4428646

## \$2,100,000

0 Bedroom, 0.00 Bathroom, Land Commercial on 0.00 Acres

Westmount, Edmonton, AB

Prime Corner Lot in Westmount with Exceptional Redevelopment Opportunity. This high-profile corner lot is located in the heart of Edmonton's vibrant Westmount neighborhood, offering unmatched visibility along 124 Street and 107 Avenueâ€"a major commuter corridor with over 32,933 vehicles passing daily. This property presents a rare opportunity for redevelopment in one of Edmonton's most sought-after districts. Located in the city's premier main street shopping district, home to over 280 businesses, this site is perfectly positioned for a multi-family residential, mixed-use commercial, or retail redevelopment. With increasing demand for urban infill projects, this site is a perfect investment for developers and investors looking to capitalize on Edmonton's growing mixed-use and residential market.