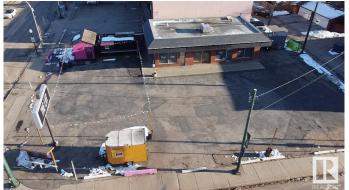

# \$2,100,000 - 12320 107 Avenue, Edmonton

MLS® #E4428646

## \$2,100,000

0 Bedroom, 0.00 Bathroom, Land Commercial on 0.00 Acres

Westmount, Edmonton, AB

Prime Corner Lot in Westmount with Exceptional Redevelopment Opportunity. This high-profile corner lot is located in the heart of Edmonton's vibrant Westmount neighborhood, offering unmatched visibility along 124 Street and 107 Avenueâ€"a major commuter corridor with over 32,933 vehicles passing daily. This property presents a rare opportunity for redevelopment in one of Edmonton's most sought-after districts. Located in the city's premier main street shopping district, home to over 280 businesses, this site is perfectly positioned for a multi-family residential, mixed-use commercial, or retail redevelopment. With increasing demand for urban infill projects, this site is a perfect investment for developers and investors looking to capitalize on Edmonton's growing mixed-use and residential market.