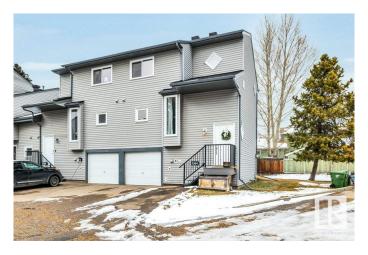

### \$235,000

3 Bedroom, 1.50 Bathroom, 1,209 sqft Condo / Townhouse on 0.00 Acres

Greenview (Edmonton), Edmonton, AB

Here it is, 3-bedroom townhouse with a garage in Greenview. All this at an affordable price! Let's start by the awesome location with ample green space for walking the dog close by and conveniently close to schools and all major amenities. The complex offers very affordable condo fees and has been nicely updated on the exterior. The single attached garage and 2 exterior stalls is such a rare find in this price point and a huge selling feature! Inside the unit has seen some fabulous renovations with front entry ceramic tile and updated kitchen. You will also enjoy the spacious living area and bedrooms.

# **Amenities**

Amenities Deck Parking Spaces 3

Parking Single Garage Attached

## **Exterior**

Exterior Wood, Vinyl

Exterior Features Golf Nearby, Playground Nearby, Public Transportation, Schools,

**Shopping Nearby** 

Roof Asphalt Shingles

Construction Wood, Vinyl

Foundation Concrete Perimeter