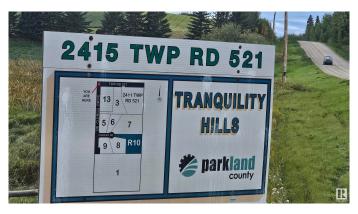

## **Community Information**

Address 2415 Twp Road 521

Area Rural Parkland County

Subdivision **Tranquility Hills** 

City Rural Parkland County

ALBERTA County

Province AB

Postal Code TOE 0H0