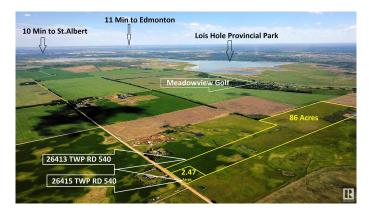

#### \$299,800

0 Bedroom, 0.00 Bathroom, Rural on 2.47 Acres

None, Rural Sturgeon County, AB

DREAM ACREAGE - Ideally located at the TOP OF THE HILL just 10 MIN FROM ST.ALBERT, Edmonton or Spruce Grove. BUILD YOUR DREAM HOME with views to the South, ADD A SHOP or a Second Residence, all are PERMITTED UNDER THE ZONING. Newly subdivided 2.47 acres is 100m x 100m. Power and Gas at the road and less than 1km of gravel. GREAT OPPORTUNITY to get into the country and still be close to town. Adjacent 86 Acres of FARM LAND ALSO AVAILABLE - E4428414. High producing soil, seeded to pasture and hay and suitable for grains. Cross fenced and SET UP FOR HORSES with multiple ponds.

### **Community Information**

| Address | 26415 Twp Rd 540      |
|---------|-----------------------|
| Area    | Rural Sturgeon County |

| Subdivision | None                  |
|-------------|-----------------------|
| City        | Rural Sturgeon County |
| County      | ALBERTA               |
| Province    | AB                    |
| Postal Code | T8T 1K6               |