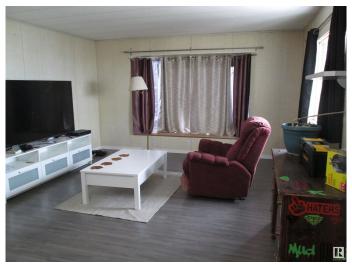

## \$94,500

2 Bedroom, 1.00 Bathroom, 770 sqft Land Lease Community on 0.00 Acres

Westview Village, Edmonton, AB

A cozy 2 bedroom home in Westview Village. Master bedroom has built in shelving and a good sized closet. Flooring has been upgraded. A good sized back yard for those summer BBQ's. Plus !!! a heated single car garage. A wonderful community with gas pumps, convenience store, playground for the kids and kids at heart, plus a skating rink and plenty of green spaces to enjoy. The main pond fills with ducks and geese in the summer. A wonderful place to sit and bird watch.