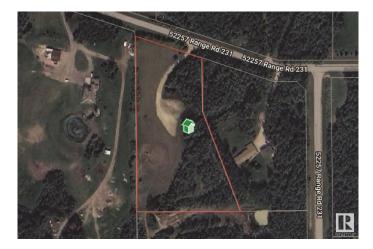

# \$1,499,000 - 52257 Rge Rd 231, Rural Strathcona County

MLS® #E4428069

### \$1,499,000

0 Bedroom, 0.00 Bathroom, Rural on 4.42 Acres

Sconadale, Rural Strathcona County, AB

Discover a pristine 4.42-acre canvas just moments south of Sherwood Park! This exceptional parcel invites your creative vision, whether crafting a new residence or exploring subdivision potential. Benefit from excellent site drainage and a prime location just minutes from all the conveniences of town. Enveloped by lush mature trees and scenic walking trails, this lot promises privacy and serenity. Embrace a countryside ambiance with swift access to Sherwood Park within this paved subdivision.

# **Community Information**

| Address     | 52257 Rge Rd 231        |
|-------------|-------------------------|
| Area        | Rural Strathcona County |
| Subdivision | Sconadale               |

| City        | Rural Strathcona County |
|-------------|-------------------------|
| County      | ALBERTA                 |
| Province    | AB                      |
| Postal Code | T8B 1A7                 |