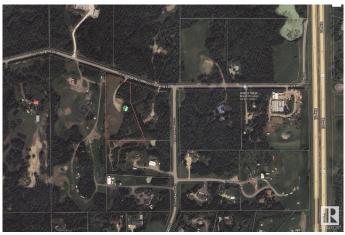

# \$1,499,000 - 52257 Rge Rd 231, Rural Strathcona County

MLS® #E4428069

### \$1,499,000

0 Bedroom, 0.00 Bathroom, Rural on 4.42 Acres

Sconadale, Rural Strathcona County, AB

Discover a pristine 4.42-acre canvas just moments south of Sherwood Park! This exceptional parcel invites your creative vision, whether crafting a new residence or exploring subdivision potential. Benefit from excellent site drainage and a prime location just minutes from all the conveniences of town. Enveloped by lush mature trees and scenic walking trails, this lot promises privacy and serenity. Embrace a countryside ambiance with swift access to Sherwood Park within this paved subdivision.

# **Community Information**

| Address     | 52257 Rge Rd 231        |
|-------------|-------------------------|
| Area        | Rural Strathcona County |
| Subdivision | Sconadale               |

| City        | Rural Strathcona County |
|-------------|-------------------------|
| County      | ALBERTA                 |
| Province    | AB                      |
| Postal Code | T8B 1A7                 |